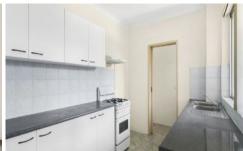

## Property Features include:

- \* Two spacious bedrooms, both with mirrored built-ins
- \* Stylish floating floorboards in kitchen
- \* Sleek kitchen fit-out featuring gas cooker
- \* Tiled bathroom with separate bath and shower
- \* Corner unit in complex catching an abundance of sunlight
- \* Leafy outlook balcony space
- \* Allocated car space