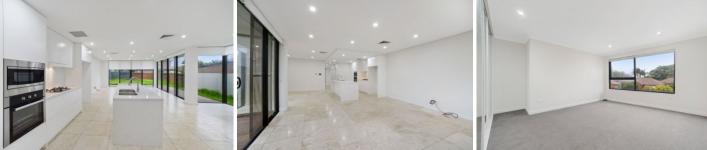

## Property Features Include:

- \* Four large bedrooms, all with built-in wardrobes
- \* Main bedroom with ensuite bathroom
- \* Open plan living/dining flowing onto sunny deck and yard
- \* Modern gas kitchen, gas cooking, dishwasher
- \* Three sleek bathrooms, Internal laundry room
- \* Ducted air-conditioning throughout
- \* Lock up garage with internal access and remote