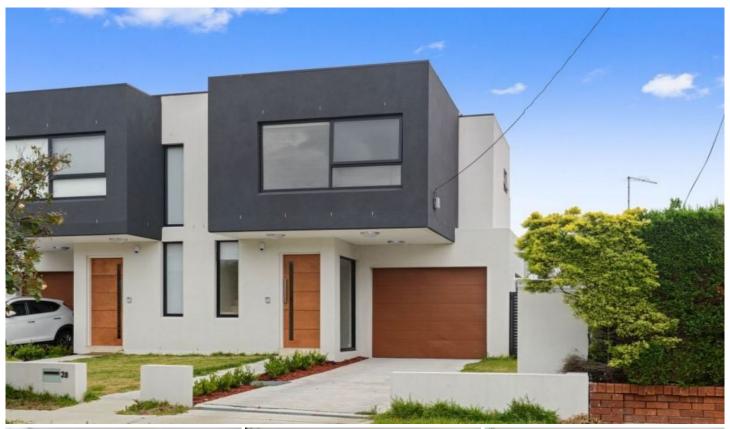

## 28 Wackett Street Maroubra NSW

## The Lifestyle:

Peacefully set in a prime location and walking distance to Westfield Eastgardens and Heffron Park sporting field. This family home reveals a selection of casual and formal living areas which flows onto an outdoor entertaining haven.

## Property Features Include:

- \* Four large bedrooms, all with built-in wardrobes
- \* Main bedroom with ensuite bathroom
- \* Open plan living/dining flowing onto sunny deck and yard
- \* Modern gas kitchen, gas cooking, dishwasher
- \* Three sleek bathrooms, Internal laundry room
- \* Ducted air-conditioning throughout
- \* Lock up garage with internal access and remote