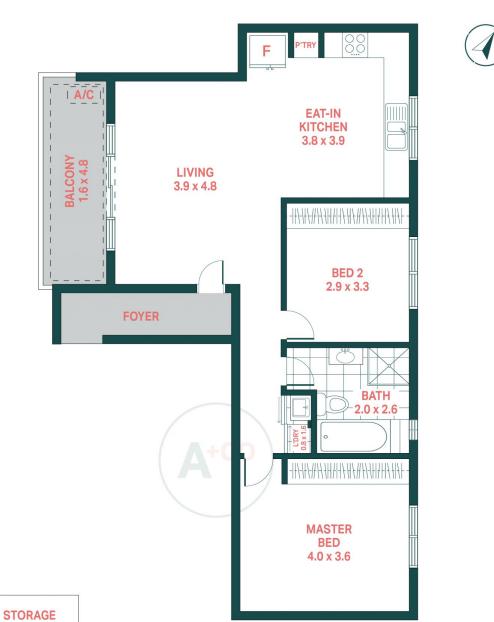

#### The Lifestyle;

Situated in a boutique block of just five, this modern two-bedroom apartment offers an exceptional lifestyle opportunity, with Maroubra's beachside cafés, ocean parklands, and local shops just moments away. Featuring spacious living areas, an eat-in kitchen and spacious lock up garage, this property is ideal for young couples or young families.

#### Property Features Include;

- + Generous living area opening onto a sunlit balcony
- + Eat-in kitchen with electric cooking and ample storage
- + Two well-proportioned bedrooms, both with built-in wardrobes