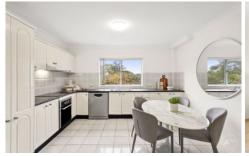

#### Property Features Include;

- + Generous living area opening onto a sunlit balcony
- + Eat-in kitchen with electric cooking and ample storage
- + Two well-proportioned bedrooms, both with built-in wardrobes