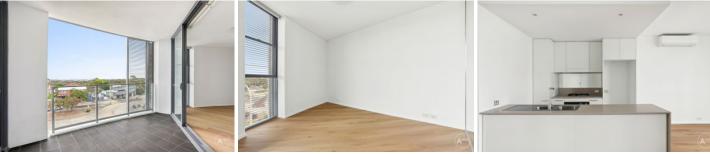

## Property Features Include:

- Freshly repainted with new hybrid floorboards throughout
- Separate living and dining areas
- Stunning entertainers' balcony with district views
- Modern Caesar stone kitchen with breakfast bar
- Bedroom with built-in wardrobe
- Modern sparkling bathroom