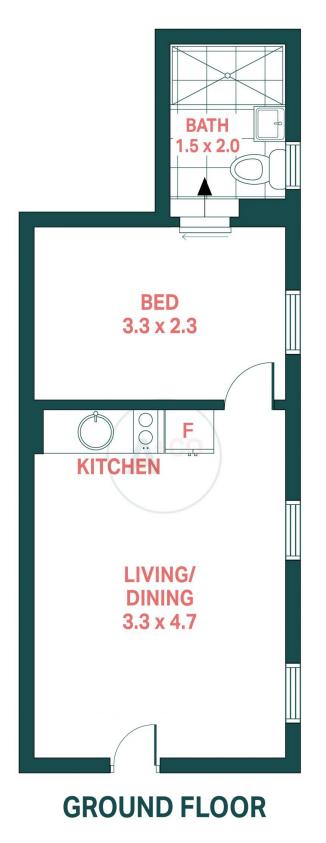

## 18/587 Riley Street, Surry Hills

Scale in metres.

Indicative only. All information contained herein is obtained from sources we believe to be accurate. We cannot guarantee it's accuracy. Interested persons should make and on their own enquires.