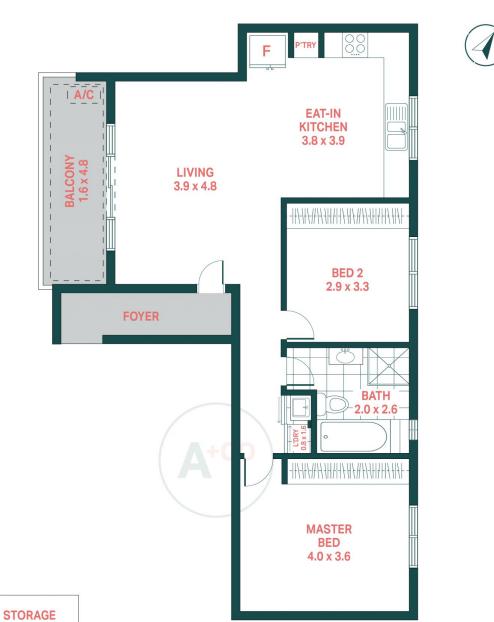

## 2/30 Portland Crescent Maroubra NSW

Situated in a boutique block of just five, this modern two-bedroom apartment offers an exceptional lifestyle opportunity, with Maroubra's beachside cafés, ocean parklands, and local shops just moments away. Featuring spacious living areas, an eat-in kitchen and spacious lock up garage, this property is ideal for first-home buyers entering the Maroubra market or investors looking to expand their portfolio.

- + Generous living area opening onto a sunlit balcony
- + Eat-in kitchen with electric cooking and ample storage
- + Two well-proportioned bedrooms, both with built-in wardrobes
- + Single lock-up garage, plus an additional secure

## 2/30 Portland Crescent, Maroubra

Agents\*CO