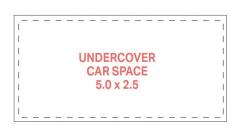

- + Generous living area opening onto a sunlit balcony
- + Eat-in kitchen with electric cooking and ample storage
- + Two well-proportioned bedrooms, both with built-in wardrobes
- + Single lock-up garage, plus an additional secure

## **BASEMENT**