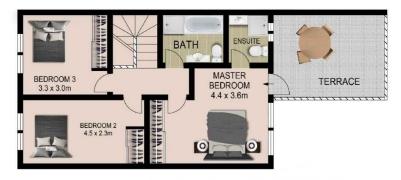

solid full brick townhouse provides a superb offering of space and versatility. The whole family can enjoy the indoor pool, spa, sauna, children's playgrounds and visitor parking as well as convenient public transport less than a mins from the entrance gate, childcare centre opposite of the complex. Minutes to convenience store, moments' walk to local schools and Matraville local shops, short drive to beaches, Southpoint Shopping Centre & Westfield Eastgardens.

## Property Features Include:

\* Repainted throughout including new carpet and blinds

For full version visit the website

3 🕮 2 📛 2 🖨

Type: Townhouse

**View :** https://www.agentsandco.com.au/lease/nsw/east ern-suburbs/matraville/residential/townhouse/813

7211



Anthony Schembri 02 9314 2100



Eleni Roumanous 02 9314 2100



# **LEVEL ONE**



# **GROUND LEVEL**





48/24 WASSELL STREET SANS SOUCI