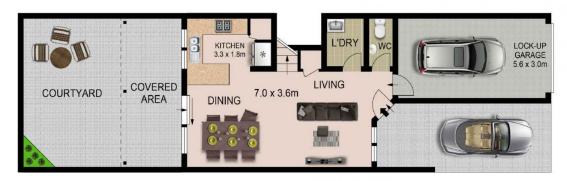

ownhouse provides a superb offering of space and versatility. The whole family can enjoy the indoor pool, spa, sauna, children's playgrounds and visitor parking as well as convenient public transport less than a mins from the entrance gate, childcare centre opposite of the complex. Minutes to convenience store, moments' walk to local schools and Matraville local shops, short drive to beaches, Southpoint Shopping Centre & Westfield Eastgardens.

## Property Features Include:

\* Repainted throughout including new carpet and blinds

For full version visit the website

3 🕮 2 📛 2 🖨

Type: Townhouse

**View :** https://www.agentsandco.com.au/lease/nsw/east ern-suburbs/matraville/residential/townhouse/813

7211



Anthony Schembri 02 9314 2100



Eleni Roumanous 02 9314 2100



# **LEVEL ONE**



# **GROUND LEVEL**





48/24 WASSELL STREET SANS SOUCI