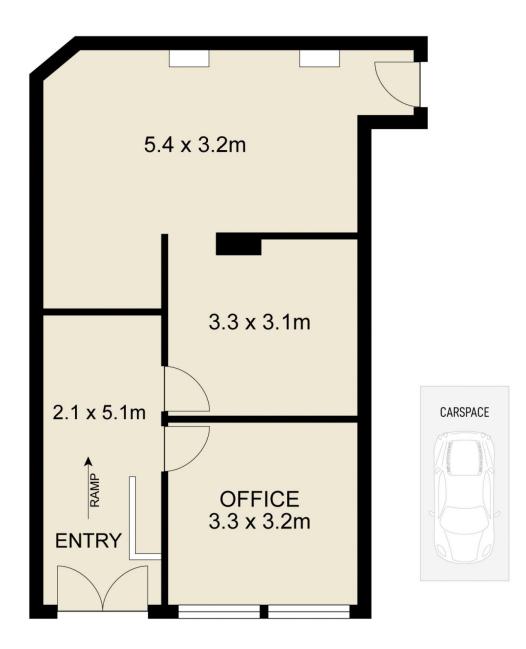

 $\mathbf{z}$ 

INT: 55 m<sup>2</sup> Scale in metres. Indicative only. Dimensions are approximate. All information contained herein is gathered from sources we believe to be reliable. However we cannot guarantee its accuracy and interested persons should rely on their own enquiries.