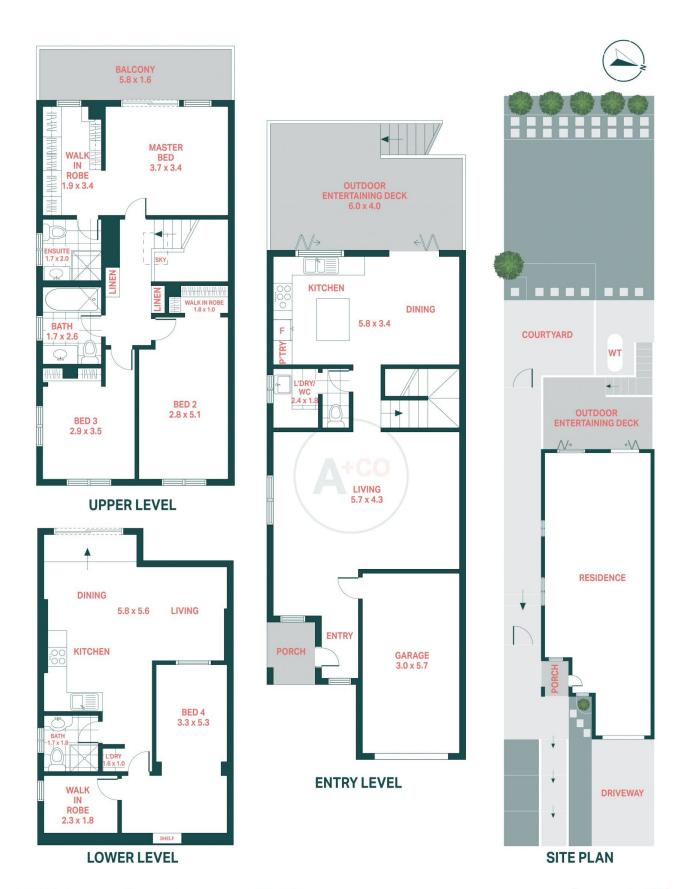

## 20A Lasseter Avenue Chifley NSW

This stylish duplex, spanning three levels of luminous space. Designed for both relaxation and recreation, it features numerous areas for families to unwind and entertain. Flexibility for the lower ground space to be used as: an income-generating granny flat, a home office, accommodation for elderly parents or teenagers, or a small home business. With its impeccable craftsmanship, modern design elements, and cutting-edge construction, this residence offers an unparalleled retreat for discerning homeowners. Nestled in a sought-after residential enclave, this home is conveniently located near Chifley Sports Reserve, parks and Chifley Public School, with the pristine sands of Malabar and Little Bay Beaches moments away.

## 4 🗀 3 📛 2 🖨

Type: House

Price : Auction 12th October

Land Size: 307.3 sqm

View: https://www.agentsandco.com.au/sale/nsw/

eastern-suburbs/chifley/residential/house/81

23698

Nick Papas 02 9314 2100