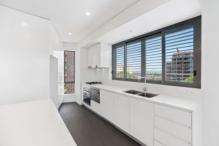

## Property Features Include;

- Master bedroom with large walk in robe, ensuite and direct access to the terrace size balcony
- Sleek bathrooms, main bathroom with bath
- Spacious lounge/dining area opening out onto a large terrace size balcony (breathtaking city/district views)
- Kitchen with stone bench top & gas cooking