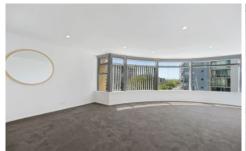

## Property Features Include;

- Master bedroom with large walk in robe, ensuite and direct access to the terrace size balcony
- Sleek bathrooms, main bathroom with bath
- Spacious lounge/dining area opening out onto a large terrace size balcony (breathtaking city/district views)
- Kitchen with stone bench top & gas cooking