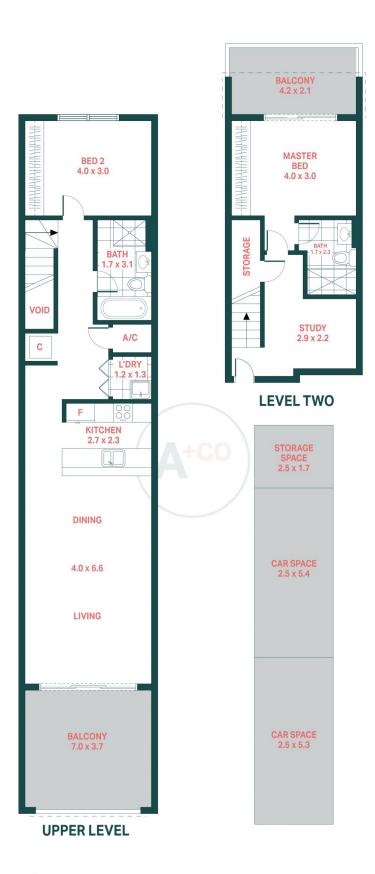

## 1210/43-45 Wilson Street Botany NSW

Experience the perfect blend of style and functionality with a split-level layout that maximisers privacy and space. This spacious two-bedroom apartment offers generous sized bedrooms, built-in wardrobes and natural light throughout. Soak up the sun and enjoy a north facing balcony perfect for relaxation or entertaining guests. Ideal opportunity for a first home buyer, investor or a growing family. Positioned only moments to schools, public transport, eastern distributor and a short drive to Eastern Beaches.

- + Two spacious bedrooms with built-in wardrobe, main with private courtyard
- + Under stair storage, separate study area
- + Main bathroom with separate shower and bathtub

For full version visit the website

2 🕒 2 📛 2 🚘

**Type**: Apartment

Price : Auction 28th September

Building Size: 155 sqm

View : https://www.agentsandco.com.au/sale/n sw/eastern-suburbs/botany/residential/a

partment/8120746

Natalie Vega 02 9314 2100