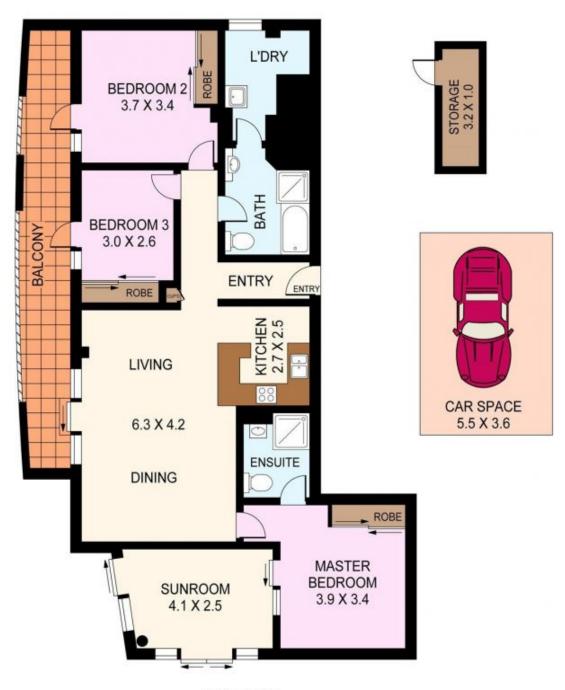

## The Lifestyle:

Positioned in the quiet side of "Hightower" apartments presents an opportunity for occupiers to secure this spacious and private full brick three bedroom property bathed in natural light via the two balconies facing North and East leafy aspects. The master bedroom is strategically positioned with direct access to the North facing balcony adjoining the large living room and enclosed kitchen. The additional bedrooms have direct access to the East facing balcony which also adjoins the living area, enhancing the natural light throughout the apartment. Set in the heart of popular Maroubra Junction with convenience and lifestyle at your doorstep. Amenities include, public transport, Pacific Square shopping centre and Maroubra

LEVEL ONE

NOTE:- ONE SECURE CAR SPACE