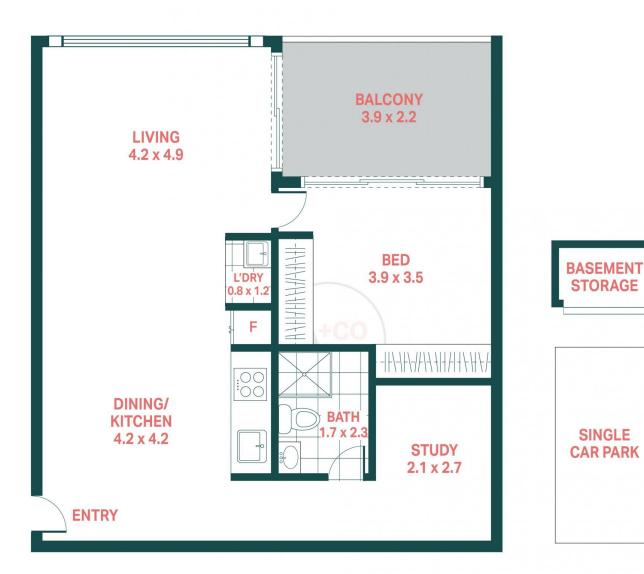

#### For full version visit the website

| Туре     |      |
|----------|------|
| Price    |      |
| Building | Size |
| View     |      |

- : Apartment
- : Auction Guide \$500,000
- **ze :** 95 sqm

: https://www.agentsandco.com.au/sale/n sw/eastern-suburbs/botany/residential/a partment/8116581

## Agents<sup>+co</sup>

Scale in metres.

Indicative only. All information contained herein is obtained from sources we believe to be accurate. We cannot guarantee it's accuracy. Interested persons should make and on their own enquires.