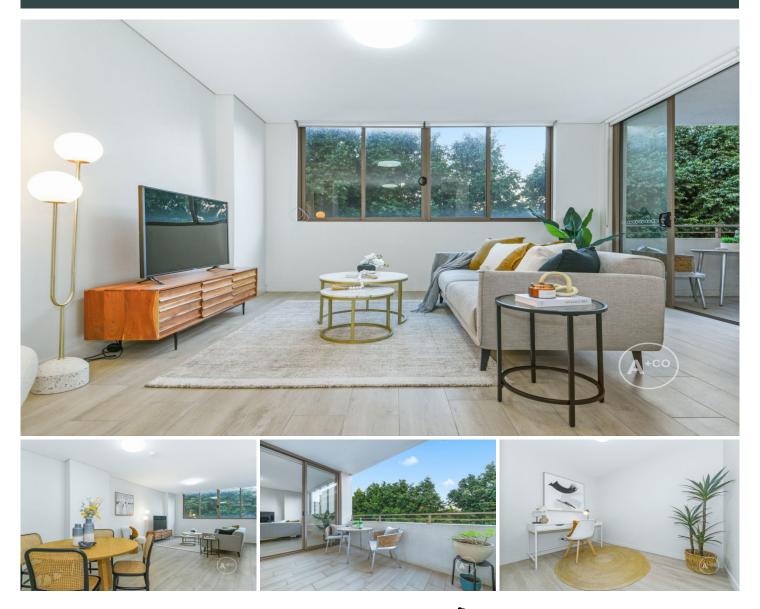

#### 110/82 Bay Street Botany NSW

Moments from Booralee Park and the peaceful Botany Bay foreshore, this apartment showcases sophisticated contemporary design with a distinct sense of community in a highly sought after Botany location.

- + Well-appointed kitchen with stone countertops and quality gas appliances
- + Air conditioning for added comfort
- + Spacious bedroom with built-in wardrobes
- + Intercom system and internal laundry facilities
- + Modern bathroom with high-quality fixtures
- + Secure parking space and storage cage
- + Rooftop garden access on Level 6
- + Conveniently located just 200 meters from Booralee Park