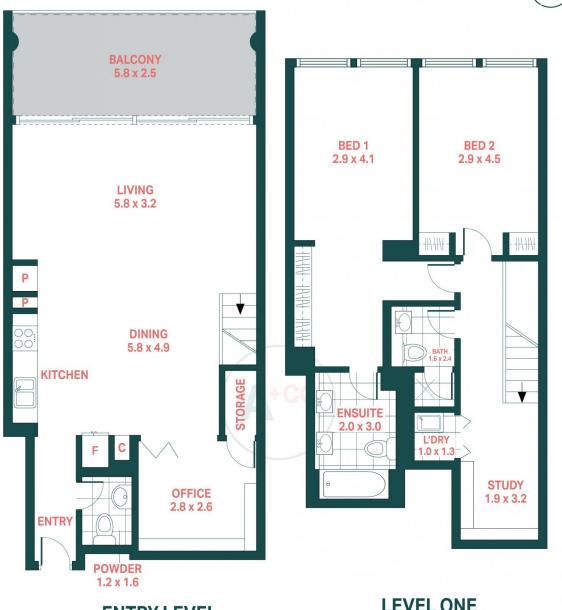

+ Two large bedrooms, both with built-in robes, master with ensuite

For full version visit the website

## 2 🕒 2 📛 2 🚘

**Type**: Apartment

**View :** https://www.agentsandco.com.au/sale/nsw/easter n-suburbs/kensington/residential/apartment/8113

696

Nick Papas 02 9314 2100

Maddison Christie 02 9314 2100

**ENTRY LEVEL** 

**LEVEL ONE** 