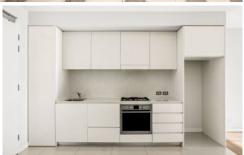

## Property Features Include;

- Open-plan brand new floorboards in living and tiled dining area with AC and ceiling fans
- Freshly painted throughout
- Galley configured gas kitchen with pantry and tile detailed