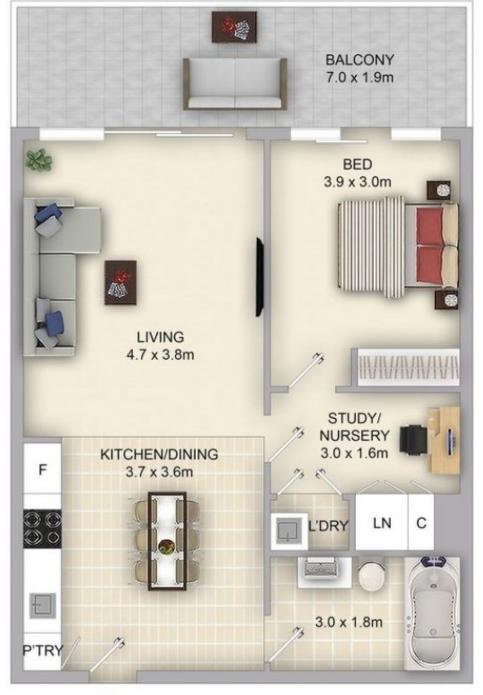

### The Lifestyle;

Experience the best of coastal living in this oversized one bedroom apartment located in the sought-after Prince Henry lifestyle precinct. Offering sleek executive comfort with designer finishes, a great sense of space and moments to the ocean, the well-sized home enjoys many lifestyle advantages with Little Bay Beach, Bob A Day Park, coastal walks and local village shops a short walk away.

## Property Features Include;

- Open-plan brand new floorboards in living and tiled dining area with AC and ceiling fans
- Freshly painted throughout
- Galley configured gas kitchen with pantry and tile detailed