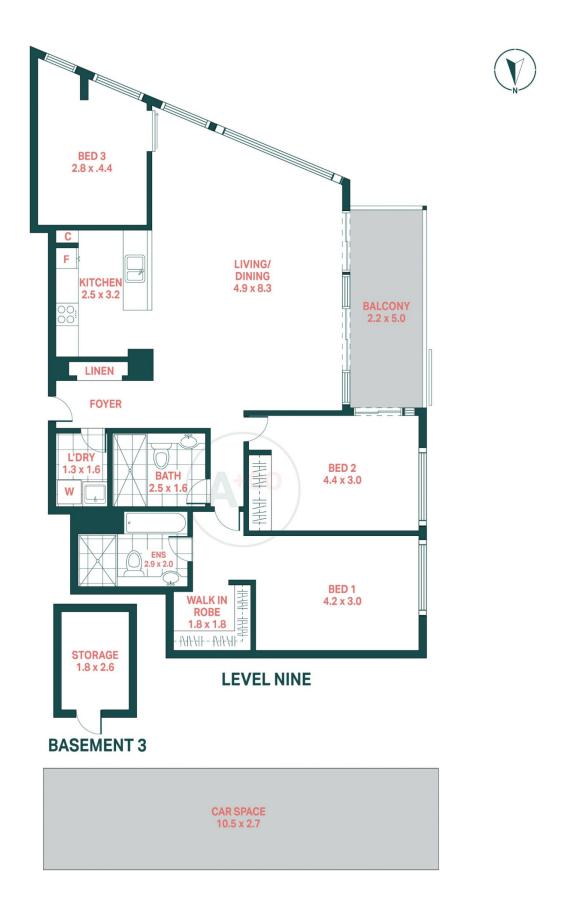

## 908/747 Anzac Parade Maroubra NSW

A luxurious sub-penthouse awaits on the ninth floor of the prestigious "AXIS" building. With its prized corner position, this residence captivates with soaring double-height ceilings and expansive windows that frame breathtaking district views, flooding the interiors with stunning natural light. Set in the heart of Maroubra Junction, this ultra-spacious apartment offers an unparalleled lifestyle with level access to shops, cafes, restaurants, and all the amenities you need right at your doorstep. This is luxury living at its finest, where modern elegance meets convenience.

+ Expansive, open-plan living and dining area designed for both relaxation and entertaining

For full version visit the website

3 🗀 2 📛 2 🚘

Type : Apartment Price : \$ 1,420,000 Building Size : 155 sqm View : https://www.