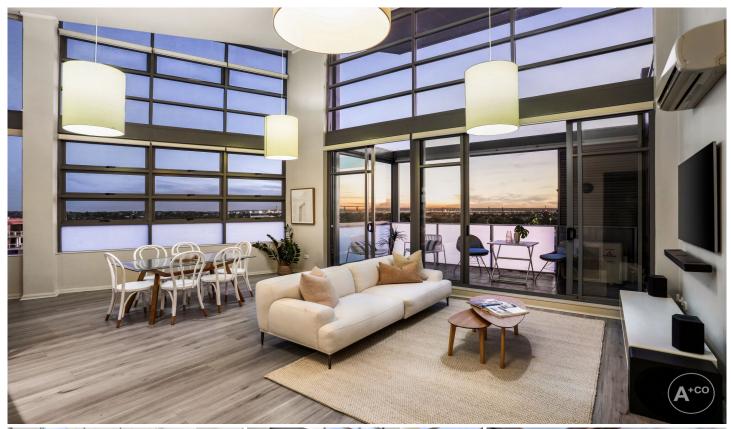

## 908/747 Anzac Parade Maroubra NSW

A luxurious sub-penthouse awaits on the ninth floor of the prestigious "AXIS" building. With its prized corner position, this residence captivates with soaring double-height ceilings and expansive windows that frame breathtaking district views, flooding the interiors with stunning natural light. Set in the heart of Maroubra Junction, this ultra-spacious apartment offers an unparalleled lifestyle with level access to shops, cafes, restaurants, and all the amenities you need right at your doorstep. This is luxury living at its finest, where modern elegance meets convenience.

+ Expansive, open-plan living and dining area designed for both relaxation and entertaining

For full version visit the website

3 🗀 2 📛 2 🚘

Type : Apartment Price : \$ 1,420,000 Building Size : 155 sqm View : https://www.