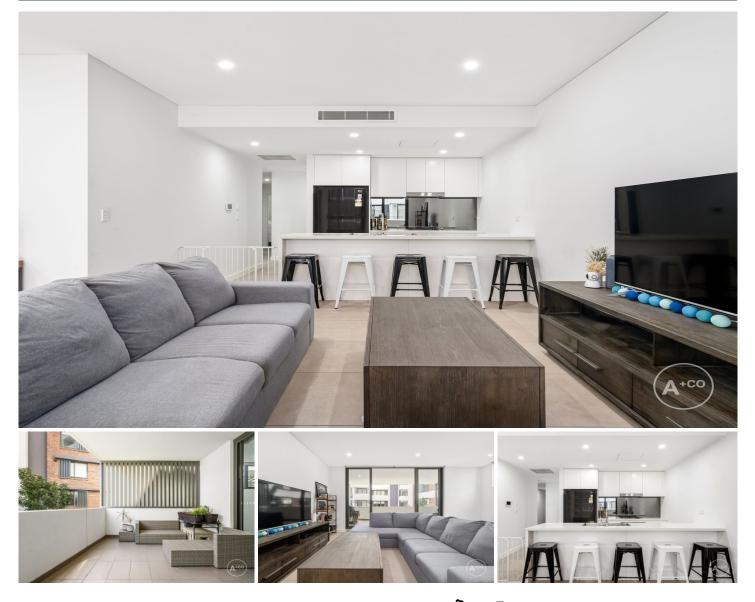

#### 105/2 Saxby Close Botany NSW

Indulge in the perfect fusion of style and practicality with an open plan design that enhances privacy and maximizes space. This expansive two-bedroom apartment boasts generously sized bedrooms, built-in wardrobes, and abundant natural light throughout. Bask in the sunlight and relish a north-facing balcony, ideal for unwinding or hosting guests. An excellent opportunity for first-time homebuyers, investors, or growing families. Conveniently located near schools, public transport, the eastern distributor, and just a short drive to the Eastern Beaches.

+ Two spacious bedrooms with built-in wardrobes, main bedroom with a private balcony and fully tiled ensuite
+ Main bathroom with separate shower and bathtub