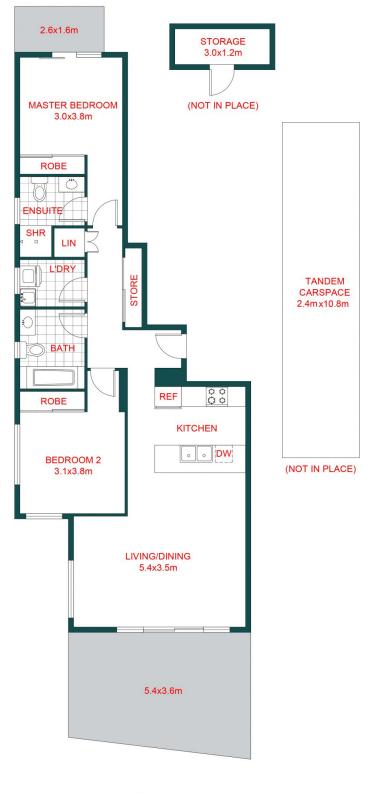

### **FLOOR PLAN**

## 105/2 Saxby Close, Botany

Scale in metres.

Indicative only. All information contained herein is obtained from sources we believe to be accurate. We cannot guarantee it;s accuracy. Interested persons should make and on their own enquires.