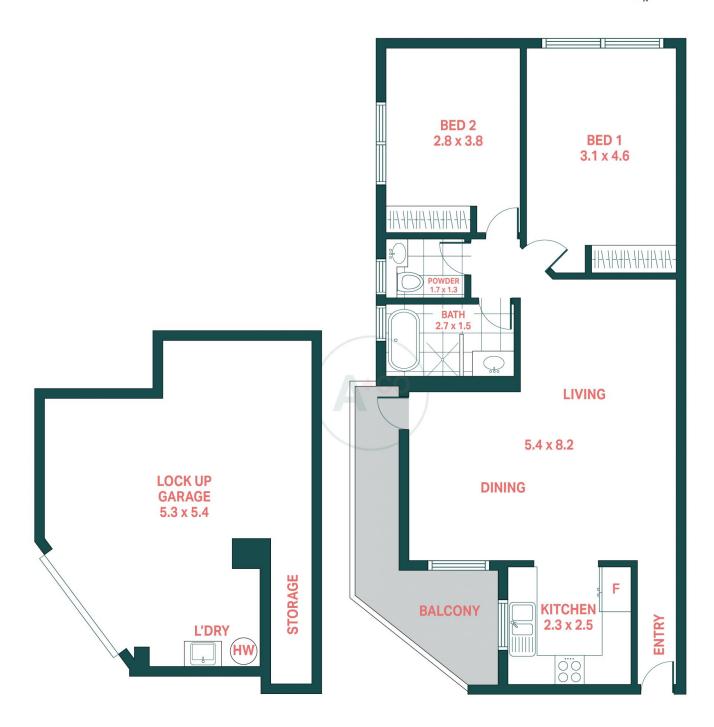

For full version visit the website

2 🗀 1 📛 2 🖨

Type : Apartment Building Size : 118 sqm

View : https://www.agentsandco.com.au/sale/n sw/eastern-suburbs/kensington/residenti

al/apartment/8105219

Nick Papas 02 9314 2100