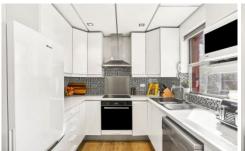

## 2/2 Darling Street Kensington NSW

Discover a fully renovated sanctuary in a sought-after location, where comfort meets convenience. This spacious, easy-care apartment is nestled within a meticulously maintained security building, offering the perfect blend of modern living and serene surroundings. Enjoy the vibrant lifestyle with public transport, UNSW, shops, cafes, Moore Park, and Centennial Park all within walking distance. Step inside to find light-filled interiors that boast open-plan living and dining areas, extending to a covered balcony that's perfect for year-round entertaining. The modern kitchen, equipped with electric appliances and Caesarstone benchtops. Both generously sized bedrooms are drenched in natural light, creating a warm and inviting atmosphere. The apartment is neatly presented throughout, featuring a