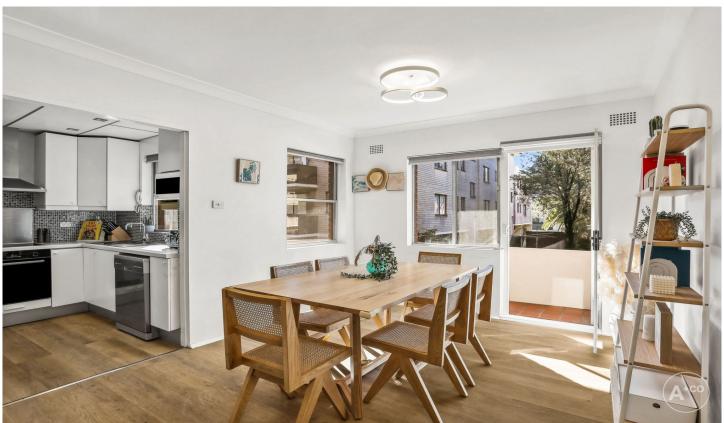

## 2/2 Darling Street Kensington NSW

Discover a fully renovated sanctuary in a sought-after location, where comfort meets convenience. This spacious, easy-care apartment is nestled within a meticulously maintained security building, offering the perfect blend of modern living and serene surroundings. Enjoy the vibrant lifestyle with public transport, UNSW, shops, cafes, Moore Park, and Centennial Park all within walking distance. Step inside to find light-filled interiors that boast open-plan living and dining areas, extending to a covered balcony that's perfect for year-round entertaining. The modern kitchen, equipped with electric appliances and Caesarstone benchtops. Both generously sized bedrooms are drenched in natural light, creating a warm and inviting atmosphere. The apartment is neatly presented throughout, featuring a