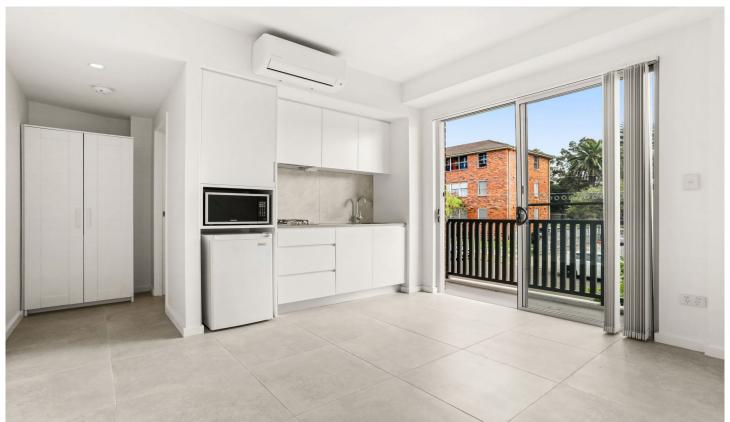

Each studio features high-quality finishes and modern appliances, including sleek kitchenettes with stone benchtops, gas two burner cooktop, microwave, bar fridge, split system aircon and ample storage space. The sleek and stylish bathrooms feature premium fixtures and fittings, making them the perfect place to unwind after a long day.