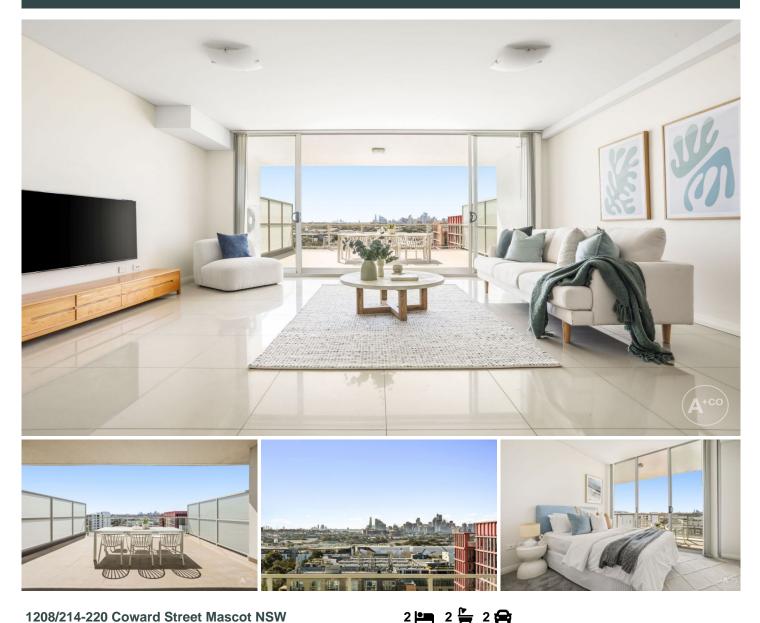

## 1208/214-220 Coward Street Mascot NSW

This apartment is located at the doorstep of everything you need for the ultimate urban/city lifestyle. Positioned in Sydney's flourishing Mascot Station Precinct, just moments from the cafes and restaurants of Mascot, Rosebery, Zetland, Alexandria and Waterloo.

- + Ultra-stylish and contemporary design
- + Large Entertaining terrace
- + North Facing with city views
- + Stunning open plan living space, ideal for entertaining
- + Ultra-modern spacious kitchen
- + Two bedrooms with built in wardrobes, master with ensuite
- + Modern bathrooms and internal laundry