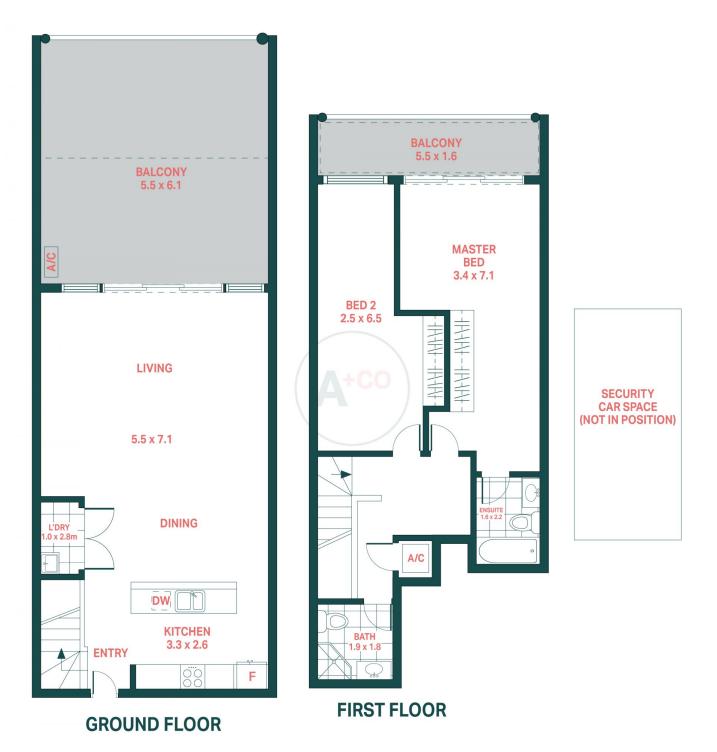

## 1208/214 Coward Street, Mascot

Scale in metres.

Indicative only. All information contained herein is obtained from sources we believe to be accurate. We cannot guarantee it's accuracy. Interested persons should make and on their own enquires.