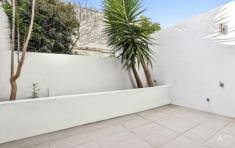

- + North-facing Courtyard and living area
- + Internal laundry and secure parking
- +Additional guest toilet downstairs
- + Kitchen equipped with gas cooking
- + Security building with elevator access
- + Internal size 95m2 + 13m2 carspace