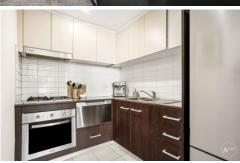

- + North-facing Courtyard and living area
- + Internal laundry and secure parking
- +Additional guest toilet downstairs
- + Kitchen equipped with gas cooking
- + Security building with elevator access
- + Internal size 95m2 + 13m2 carspace