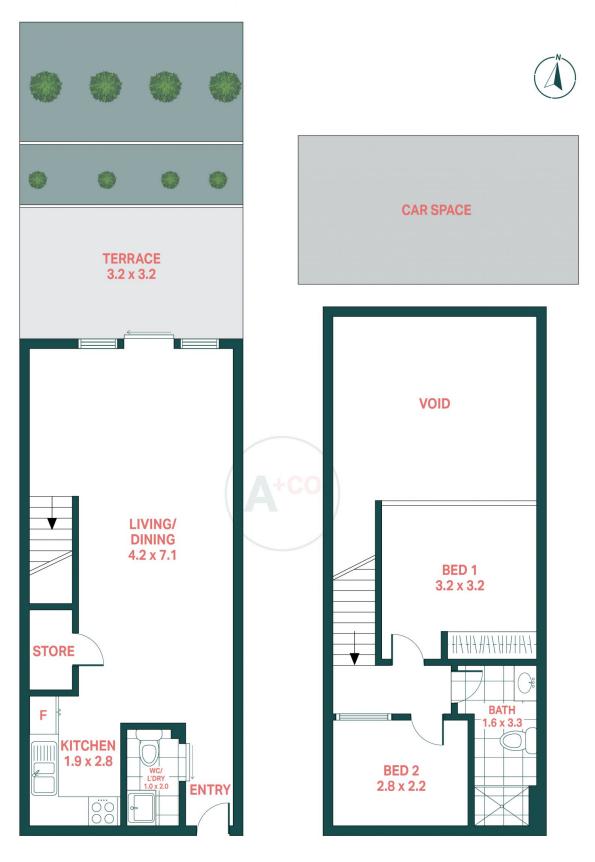

## 116/438-448 Anzac Parade Kingsford NSW

Situated in the sought-after "Cazzie" building, this contemporary two-bedroom split-level residence offers all the modern amenities one desires, coupled with the convenience of a prime location in the heart of Kingsford. With transportation, shops, cafes, UNSW, and a light rail stop right at your doorstep, this property promises an unparalleled urban lifestyle.

- + North-facing Courtyard and living area
- + Internal laundry and secure parking
- +Additional guest toilet downstairs
- + Kitchen equipped with gas cooking
- + Security building with elevator access
- + Internal size 95m2 + 13m2 carspace

For full version visit the website

2 🖰 1 🚍 1 🚍

Type : Apartment

Price : For Sale \$825,000

Building Size: 108 sqm View: https://ww

: https://www.agentsandco.com.au/sale/n sw/eastern-suburbs/kingsford/residential

/apartment/8099325

Natalie Vega 02 9314 2100

Nick Papas 02 9314 2100

**ENTRY LEVEL** 

**UPPER LEVEL** 

116/438 Anzac Parade, Kingsford

Agents\*CO