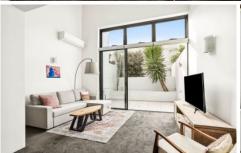

- + North-facing Courtyard and living area
- + Internal laundry and secure parking
- +Additional guest toilet downstairs
- + Kitchen equipped with gas cooking
- + Security building with elevator access
- + Internal size 95m2 + 13m2 carspace