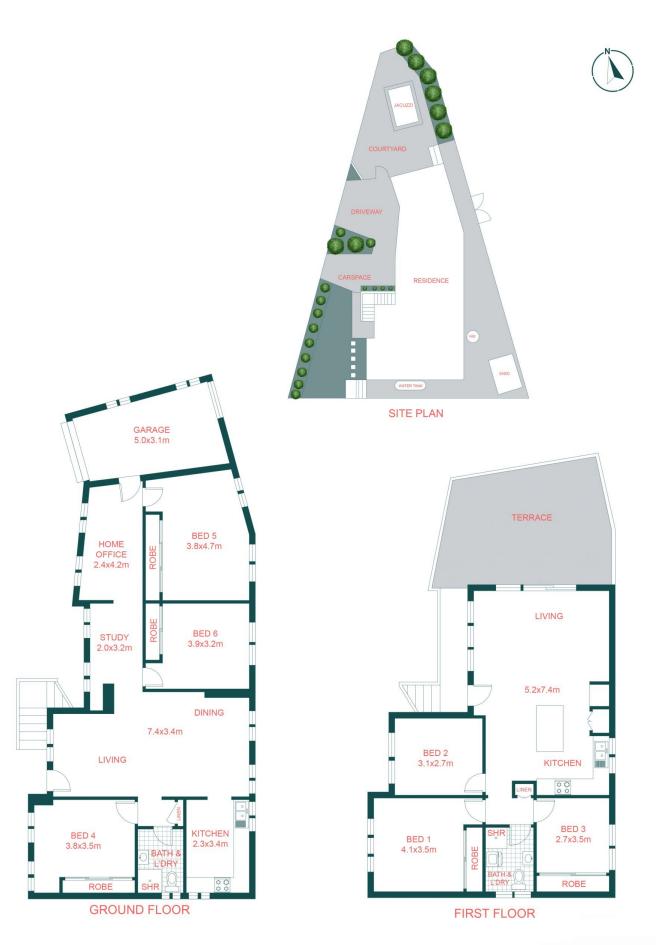

## 68A Stephen Road Botany NSW

Located in one of Botany's most sought-after spots, this newly renovated brick residence boasts spacious, bright interiors and flexible living spaces split over two levels, perfect for either a home with addition income or multigenerational living. Positioned on a prominent corner block, this home features six double bedrooms, two open plan living/dining spaces, complimented by multiple entertainment zones and quality finishes and fittings throughout. Centrally located within walking distance to local parks including SJB and Garnet Jackson Reserve, trendy cafes', eateries and breweries, Botany village shops, choice of schools, express city transport, making it an excellent investment opportunity in one of Sydney's rapidly developing suburbs

## 68a Stephen Road, Botany