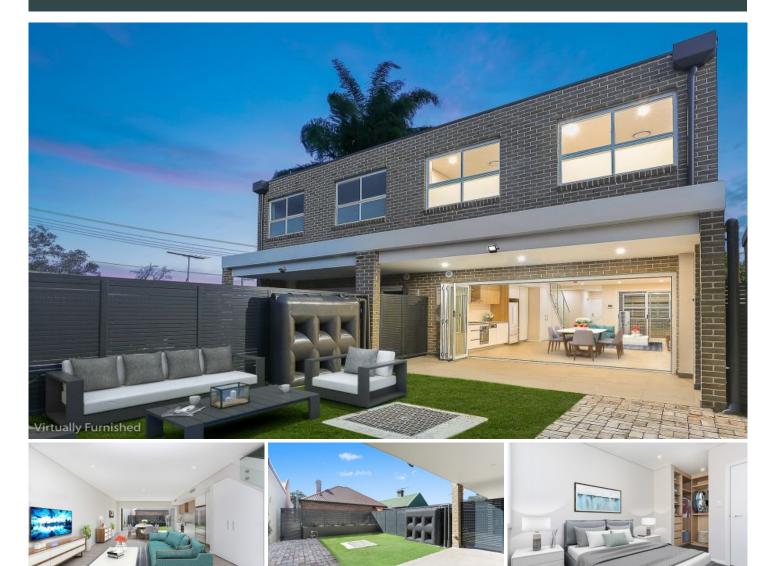

# **190C King Street Mascot NSW**

### The lifestyle:

A striking presentation of sophisticated contemporary design, this attached-home has been finished with high-end attention to detail and features luxury inclusions throughout. This beautiful property is set just moments away from Mascot Shops, cafes, various child friendly parks, direct city buses and just a short stroll to Mascot station yet still positioned in a whisper quiet street with entrance off King Lane.

## Property Features Include;

+ Generously sized bedrooms all appointed with built-in robes

+ Large open living and dining flowing out into alfresco