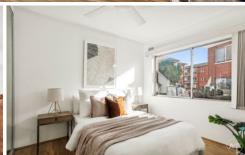

- + Both bedrooms are generously sized and feature built-in wardrobes, offering ample storage
- + The sleek, open kitchen is equipped with stainless steel appliances for modern convenience
- + The combined open-plan living and dining area is bright and airy, filled with natural light
- + The contemporary bathroom includes a combined