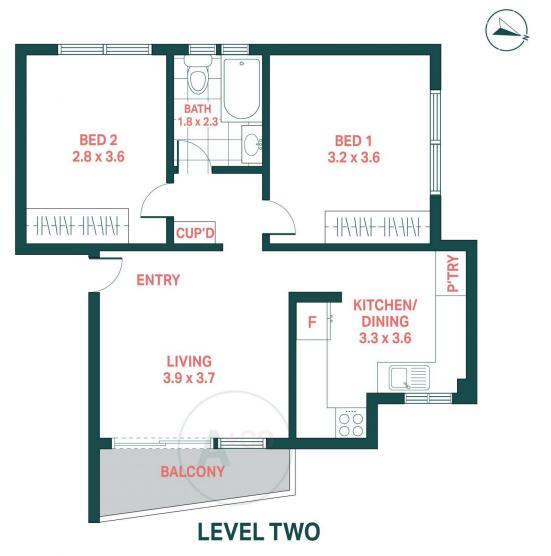

- + Both bedrooms are generously sized and feature built-in wardrobes, offering ample storage
- + The sleek, open kitchen is equipped with stainless steel appliances for modern convenience
- + The combined open-plan living and dining area is bright and airy, filled with natural light
- + The contemporary bathroom includes a combined

For full version visit the website

2 📭 1 📛 1 🗬

Type : Apartment Price : \$ 705,000 Building Size : 99.5 sqm

View: https://www.agentsandco.com.au/sale/n sw/eastern-suburbs/hillsdale/residential/

apartment/8094178