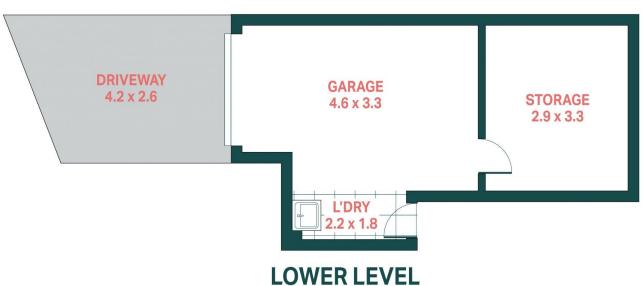

Perfectly positioned on the second floor, this residence is an ideal opportunity for first home buyers eager to secure a foothold in the competitive Eastern suburbs property market.

- + Both bedrooms are generously sized and feature built-in wardrobes, offering ample storage
- + The sleek, open kitchen is equipped with stainless steel appliances for modern convenience
- + The combined open-plan living and dining area is bright and airy, filled with natural light
- + The contemporary bathroom includes a combined

For full version visit the website

2 📭 1 📛 1 🗬

Type : Apartment Price : \$ 705,000 Building Size : 99.5 sqm

View: https://www.agentsandco.com.au/sale/n sw/eastern-suburbs/hillsdale/residential/

apartment/8094178



Nick Papas 02 9314 2100



Maddison Christie 02 9314 2100





Agents\*co

4/29 Brittain Crescent, Hillsdale