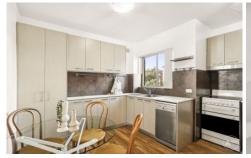

- + Both bedrooms are generously sized and feature built-in wardrobes, offering ample storage
- + The sleek, open kitchen is equipped with stainless steel appliances for modern convenience
- + The combined open-plan living and dining area is bright and airy, filled with natural light
- + The contemporary bathroom includes a combined