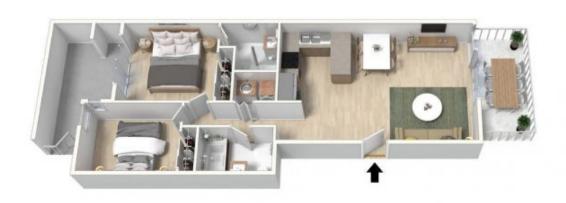

## The Lifestyle:

Perfect for those who want to move into a well-appointed low maintenance home that is close to all the action, this modern ground floor apartment delivers a great option. Tastefully styled to give it a fresh and bright feel, it comes complete with a choice of two private courtyard areas that add to its appeal. This property is even further enhanced by its highly desirable location that's within easy strolling distance to Alexandria's local café scene, Erskineville village and Sydney Park.

# Property Features Include;

- Ideal ground floor position with easy level street access
- Open plan design with generous living and dining areas

# 20/194 LAWRENCE STREET, ALEXANDRIA

Produced by DIAKRIT

The floor plan in net to soals; measurements are indicative and in matter. Enterior elements are not in profes. Plans should not be refed on: "alterested parties should make and only on their own enguines.