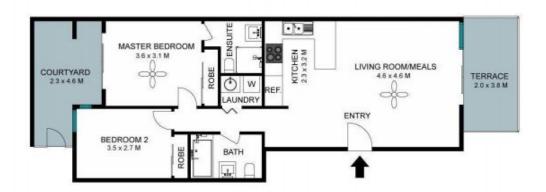

## The Lifestyle:

Perfect for those who want to move into a well-appointed low maintenance home that is close to all the action, this modern ground floor apartment delivers a great option. Tastefully styled to give it a fresh and bright feel, it comes complete with a choice of two private courtyard areas that add to its appeal. This property is even further enhanced by its highly desirable location that's within easy strolling distance to Alexandria's local café scene, Erskineville village and Sydney Park.

# Property Features Include;

- Ideal ground floor position with easy level street access
- Open plan design with generous living and dining areas

# 20/194 LAWRENCE STREET, ALEXANDRIA

Produced by DIAKRIT

The floor plan in net to soals; measurements are indicative and in matter. Enterior elements are not in profes. Plans should not be refed on: "alterested parties should make and only on their own enguines.