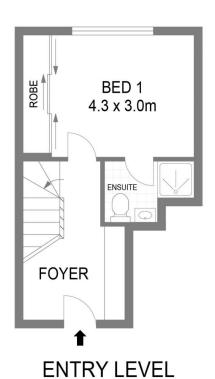

## The Lifestyle:

This modern and smartly designed two bedroom split level apartment is ready for you to move into straight away. Set over two levels it offers large interiors and is the perfect opportunity for young families. Plenty of natural light flows in through both levels, the living area and bedrooms. Ideally located in the heart of Maroubra Junction, across the road from all major amenities such as shopping and transport. In close proximity to the glistening sands of Maroubra Beach.

## Property Features Include;

- \* Split across two levels provides great flexibility
- \* Two oversized bedrooms both with built-in robes, main

For full version visit the website

2 🕒 2 🔓 1 🖨

Type : Apartment Land Size: 112 sqm