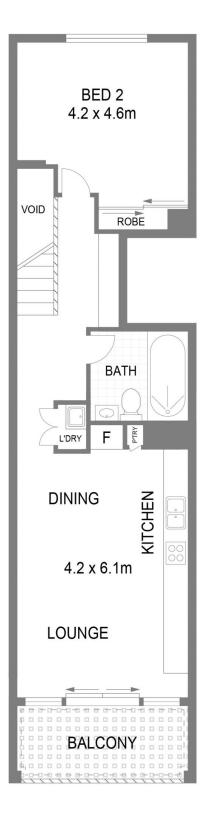

## The Lifestyle:

This modern and smartly designed two bedroom split level apartment is ready for you to move into straight away. Set over two levels it offers large interiors and is the perfect opportunity for young families. Plenty of natural light flows in through both levels, the living area and bedrooms. Ideally located in the heart of Maroubra Junction, across the road from all major amenities such as shopping and transport. In close proximity to the glistening sands of Maroubra Beach.

## Property Features Include;

- \* Split across two levels provides great flexibility
- \* Two oversized bedrooms both with built-in robes, main

For full version visit the website

2 🕒 2 🔓 1 🖨

Type : Apartment Land Size: 112 sqm

View : https://www.agentsandco.com.au/lease/nsw

/eastern-suburbs/maroubra/residential/apart

ment/8083842

Eleni Roumanous 02 9314 2100

**Tegan Hope** 02 9314 2100

**UPPER LEVEL** 

B33/158 Maroubra Road

Maroubra