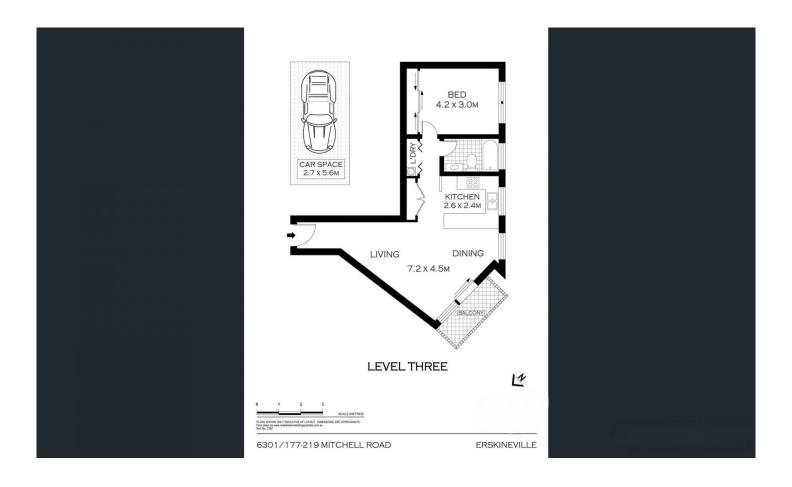

## 6301/177-219 Mitchell Road Erskineville NSW

Nestled amid the oasis-like gardens of Sydney Park Village, this one bedroom apartment features an open plan layout with light filled aspect and recently renovated interiors. Sitting on the fringe of Sydney's inner west and inner city, its popular location is 5km from the CBD, 5 minute walk to St Peters station & 10 minute walk to Erskineville station. Highly prized for its relaxed yet vibrant community feel and only moments to Newtown's enduring pub culture and buzzing café scene, Sydney Park Village is arguably one of the most sought after resort style buildings in Sydney. Offering incomparable facilities including 24 hour security, 60 visitor car spaces, outdoor pools, tennis courts, upgraded gymnasium, indoor heated lap pool, onsite café, onsite building management, beautician & more - plunge into this urban sanctuary.