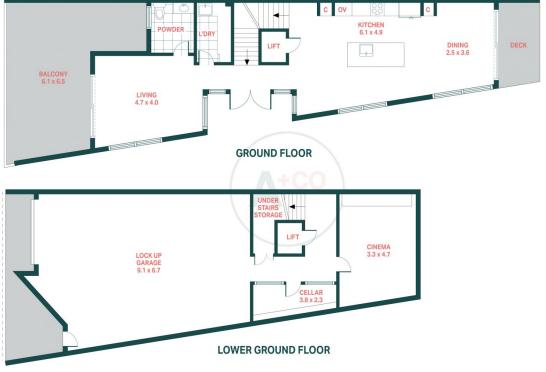

## The Lifestyle;

Behold breathtaking vistas of the bay from this exquisite new duplex, spanning three levels of luminous space. Designed for both relaxation and recreation, it features numerous areas for families to unwind and entertain. With its impeccable craftsmanship, modern design elements, and cutting-edge construction, this residence offers an unparalleled retreat for discerning homeowners.

Crafted for modern living, this residence welcomes abundant natural light, refreshing breezes, and seamless indoor-outdoor flow. Its expansive layout includes a central elevator connecting directly to the generous triple garage. Nestled in a sought-after residential enclave, this home is