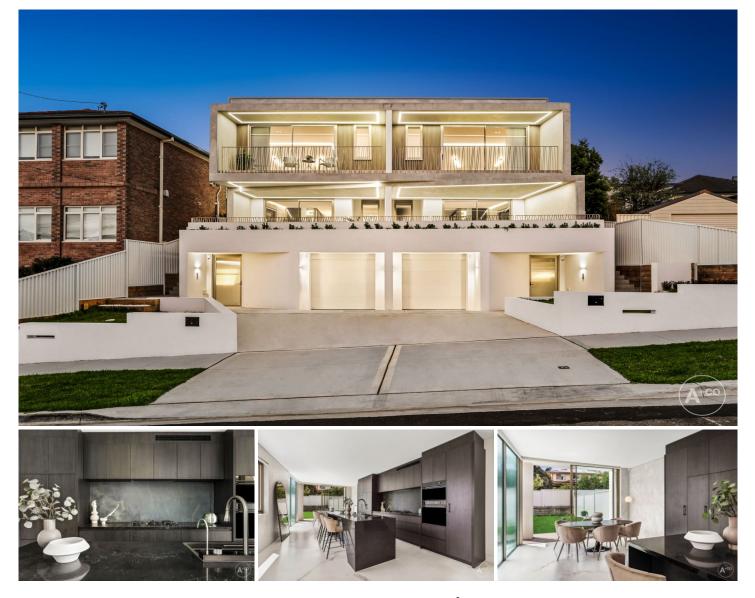

## The Lifestyle;

Capturing sweeping bay views, this brand new duplex spans three light filled levels, with multiple recreation zones for both parents and children. Boasting exquisite finishes, sculptural details and state-of-the-art construction, this magnificent property makes a luxurious sanctuary for growing families.

Tailored to the contemporary lifestyle, the home embraces beautiful northerly sunshine, cross flow breezes, floor-to-ceiling glass and wide corridors that create an uplifting ambience that continues throughout. A central lift services each level, direct from the oversized triple garage.

Nestled in a much-loved residential pocket, the home is set a stroll to Chifley Sports Reserve, playgrounds and Chifley

Eleni Roumanous 02 9314 2100

View : https://www.agentsandco.com.au/lease/nsw/east

ern-suburbs/chifley/residential/house/8076499