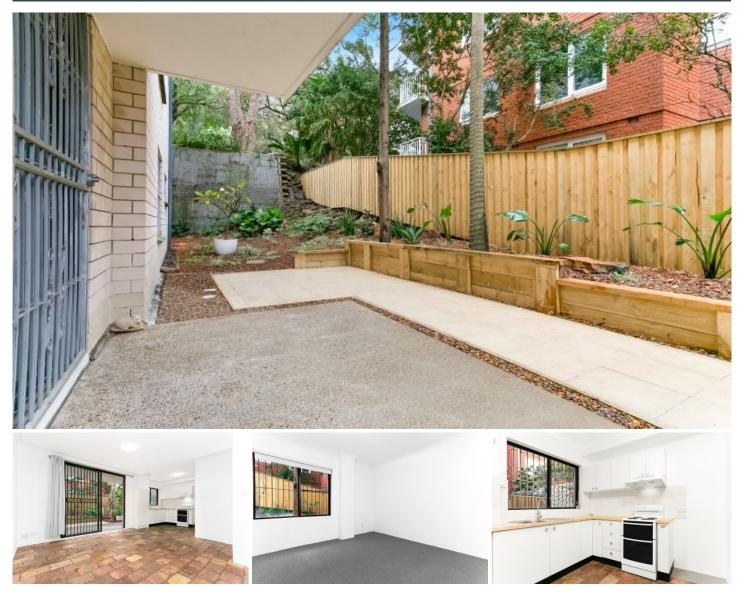

## The Lifestyle:

This peaceful, quiet and spanish feel ground floor garden apartment is set in a secure building and features an open plan lounge and dining room leading out to a peaceful garden area.

Property Features Include:

- Ground floor, stair access only, with updated garden apartment and new courtyard
- Combined, spacious, light-filled lounge and dining area

View : https://www.agentsandco.com.au/lease/nsw/east ern-suburbs/kingsford/residential/apartment/8066 366