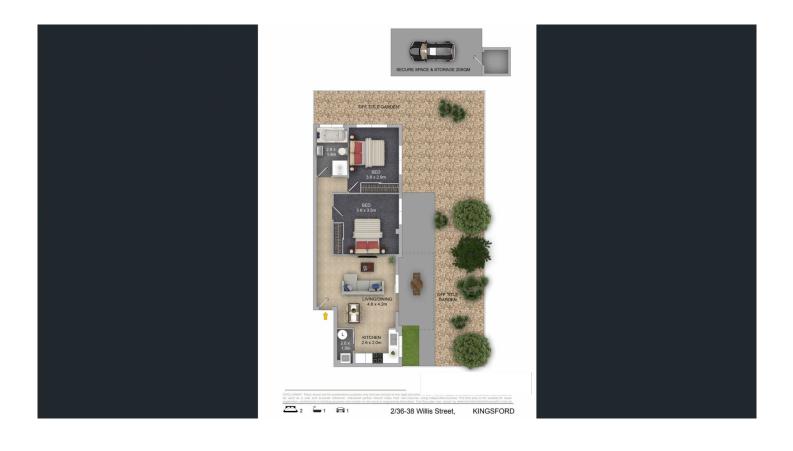

Property Features Include:

- Ground floor, stair access only, with updated garden apartment and new courtyard
- Combined, spacious, light-filled lounge and dining area

View : https://www.agentsandco.com.au/lease/nsw/east ern-suburbs/kingsford/residential/apartment/8066 366