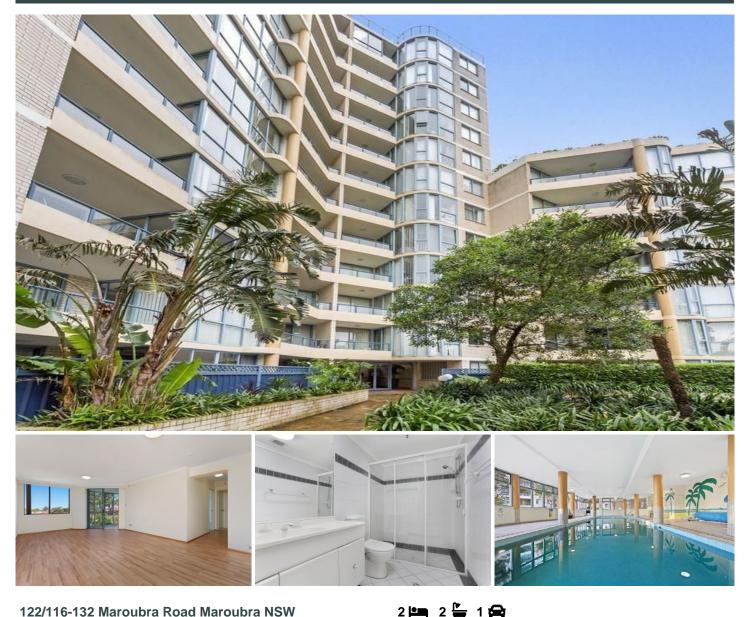

### 122/116-132 Maroubra Road Maroubra NSW

The Lifestyle:

This well-presented apartment is located on level 5 with a North aspect. Peacefully positioned high above in the landmark Newington Tower community. Boasting panoramic district views that sweet across the Botany Bay and only a short stroll to Maroubra Junctions Pacific Square shopping precinct.

#### **Property Features:**

- Open plan living and dining areas
- Neat kitchen complete with stainless steel gas appliances Generous bathroom, separate bath/shower, laundry facilities included
- Located on Level 5 with north-aspect features