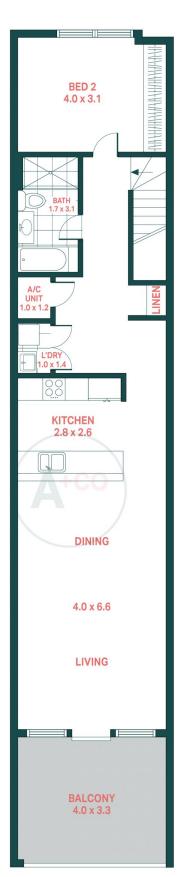

- + Two spacious bedrooms with built-in wardrobe, main with private courtyard and fully-tiled ensuite
- + Under stair storage, separate study area
- + Main bathroom with separate shower and bathtub
- + Internal laundry with dryer supplied
- + Security intercom, lift access, air-conditioning and

**GROUND FLOOR** 

**FIRST FLOOR** 

1204/43 Wilson Street, Botany

Agents\*CO