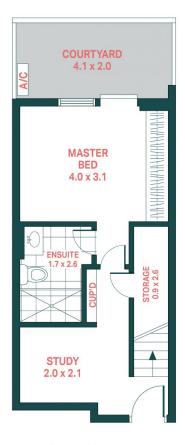

- + Two spacious bedrooms with built-in wardrobe, main with private courtyard and fully-tiled ensuite
- + Under stair storage, separate study area
- + Main bathroom with separate shower and bathtub
- + Internal laundry with dryer supplied
- + Security intercom, lift access, air-conditioning and

**GROUND FLOOR** 

**FIRST FLOOR** 

1204/43 Wilson Street, Botany

Agents\*CO