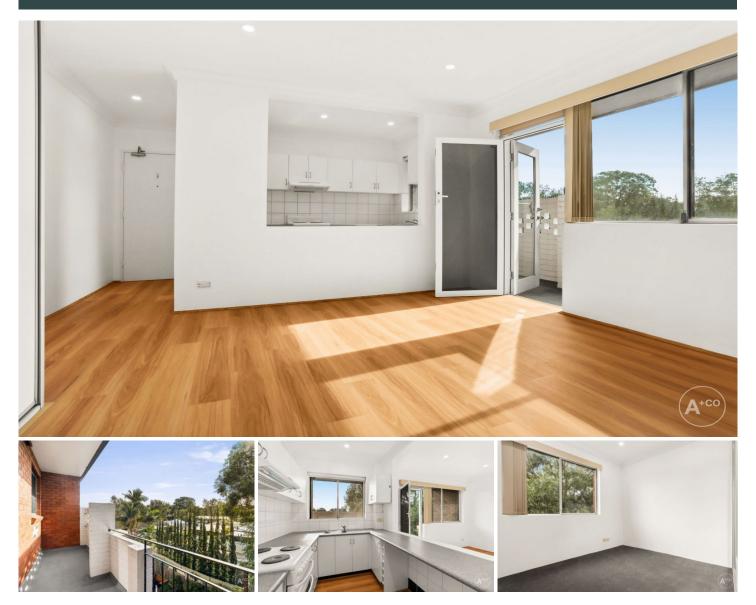

## 28/24 Chelmsford Avenue Botany NSW

The Lifestyle;

Sun-filled one bedroom unit with large balcony. Newly renovated one bedroom unit on top floor. This unit faces north and enjoys district and City Skyline views. Located in a quiet street and close to shops, transport, restaurants and trendy cafes.

Property Features Include;

- + One bedroom with built-ins
- + Modern separate kitchen with electric appliances
- + Combined lounge/dining area
- + Storage space
- + Modern fully tiled bathroom with internal laundry combined
- + Under cover car space
- + Large balcony