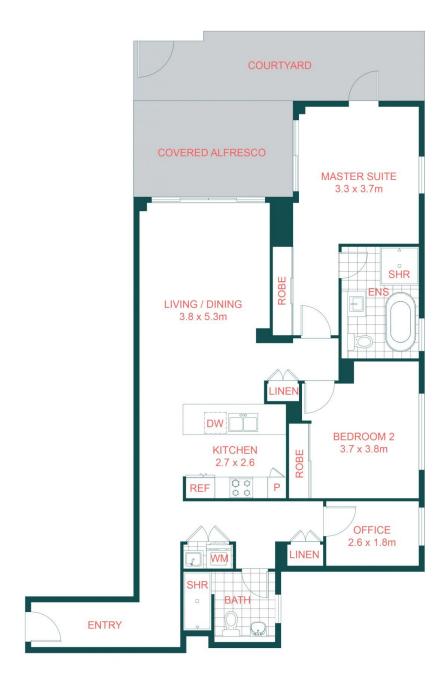

sly. With a spacious 153sqm layout, this contemporary ground floor apartment includes high-end finishes, large and bright rooms, ample storage areas, separate study room and expansive open-plan living/dining spaces that flow out to a private courtyard. Enjoy a lifestyle of easy convenience in a high-growth eastern suburbs location within easy reach of Maroubra and Coogee Beaches and footsteps to world-class shopping and dining with excellent transport links to the airport and city.

For full version visit the website

## 2 2 2 2

**Type**: Apartment

**Price** : For Sale \$980,000 - \$1,050,000

Building Size: 153 sqm

View : https://www.agentsandco.com.au/sale/n

sw/eastern-suburbs/eastgardens/reside

ntial/apartment/8041738



Clay Chigwidden 02 9314 2100



Natalie Vega 02 9314 2100







**FLOOR PLAN** 

## G42/1 Finch Drive, Eastgardens