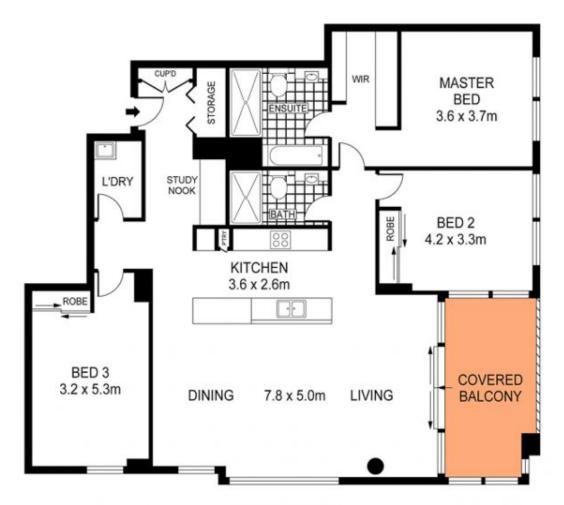

## The Lifestyle:

This modern, well designed three bedroom penthouse apartment is perfectly positioned in the heart of Maroubra Junction. Situated in Maroubra's Landmark building "Pacific Square" which offers a convenient lifestyle for residents with an extensive range of shopping, restaurants, resort style facilities, and swimming pool.

Close to one of Eastern Suburbs best beaches as well as the University of New South Wales. With Coles/Aldi/Fitness First and many other specialty stores just below the complex, makes this a much sought after residential address.

For full version visit the website

3 🕮 2 📛 2 🖨

Type : Apartment Land Size : 131 sqm

View : https://www.agentsandco.com.au/lease/nsw

/eastern-suburbs/maroubra/residential/apart

ment/8038792

Anthony Schembri 02 9314 2100