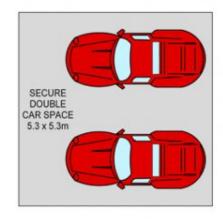

For full version visit the website

3 🕮 2 📛 2 🖨

Type : Apartment Land Size : 131 sqm

View : https://www.agentsandco.com.au/lease/nsw

/eastern-suburbs/maroubra/residential/apart

ment/8038792

Anthony Schembri 02 9314 2100