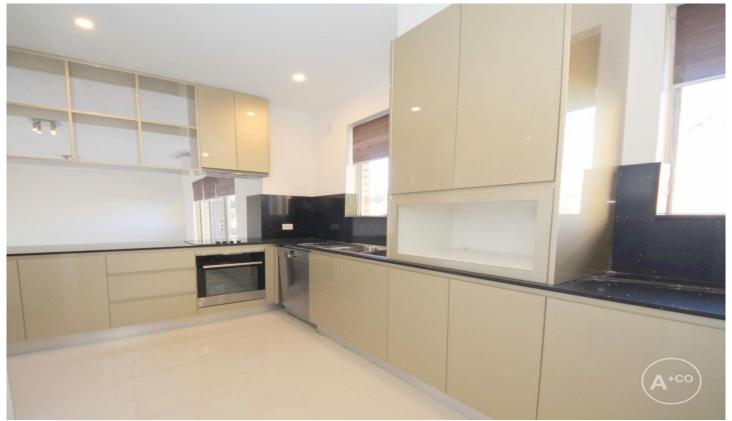

## 5/236 Slade Road Bexley North NSW

Located just 80 meters to Bexley North Station, this sunny two-bedroom apartment is situated on the second floor of a well-maintained block. Recently renovated throughout, enjoy a modern stone kitchen with ample storage space and dishwasher. Offering unparalleled convenience, with an array of restaurants, local parks, schools, and amenities within walking distance.

- + Tiled floors throughout the living areas complemented by split air-conditioning
- + Stylish kitchen featuring stone bench-tops & ample storage space
- + Two bedrooms with built-in robes and balcony access
- + Modern bathroom with floor to ceiling tiles
- + Internal laundry equipped with a dryer
- + Single car space for parking