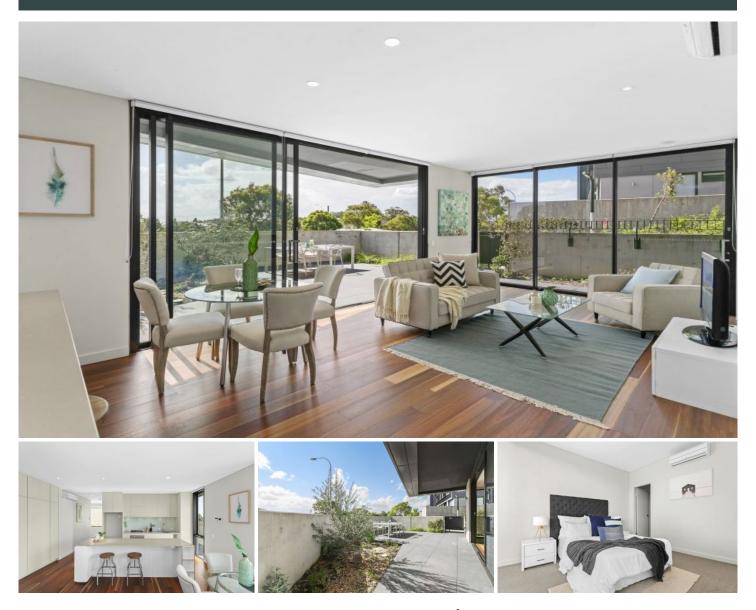

## 22/4 Galaup Street Little Bay NSW

Situated in the Illume development created by the prestigious MAKO architectural firm, you will find yourself amidst rainforest landscaping within well maintained contemporary common areas. The apartment is a short walk to Little Bay Beach, trendy alfresco cafes, restaurants, boutique shops and grocery stores.

Offering an open plan layout surrounded by a broad wraparound terrace space, you will fall in love this apartment's light bright interiors and its quality fixtures and fittings.

+ Open plan living & dining opening onto wraparound tiled terrace, garden beds

+ Gas kitchen with European appliances, wood cabinetry and island bench