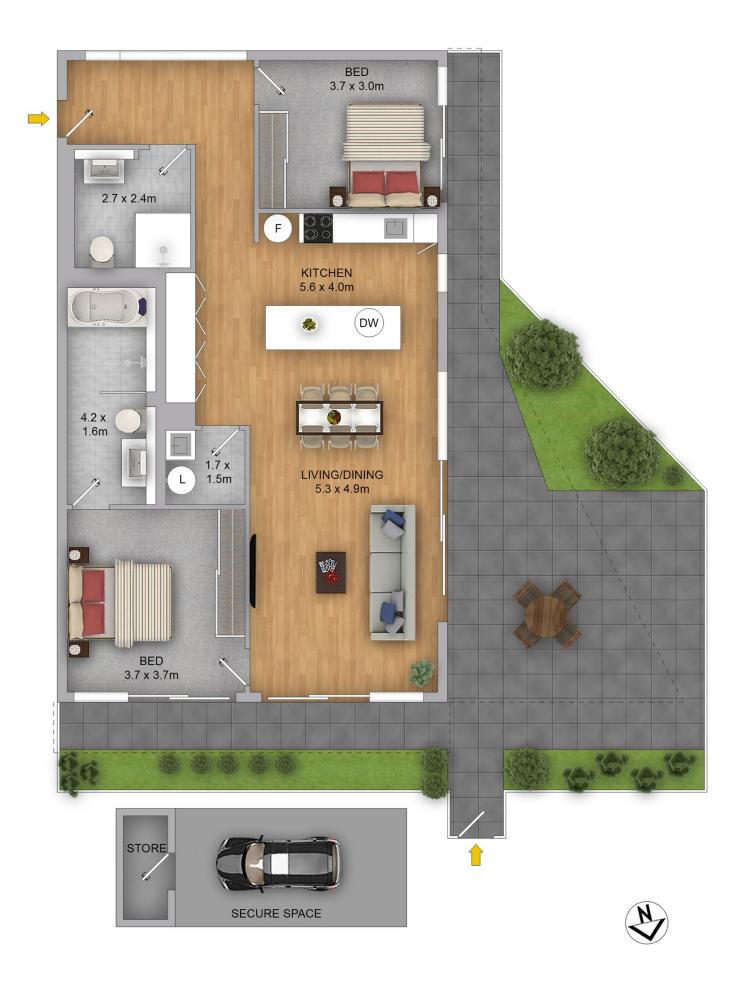

Offering an open plan layout surrounded by a broad wraparound terrace space, you will fall in love this apartment's light bright interiors and its quality fixtures and fittings.

+ Open plan living & dining opening onto wraparound tiled terrace, garden beds

## 2 🛤 2 🚔 1 🚘

View

Land Size : 181 sqm

: https://www.agentsandco.com.au/lease/nsw /eastern-suburbs/little-bay/residential/apart ment/8035453

Katherine McMorrow 02 9314 2100

Eleni Roumanous 02 9314 2100