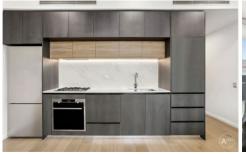

- + Sleek kitchen with AEG Stainless Steel Appliances and dishdrawer
- + Engineered timber flooring for a touch of sophistication

1 🚐 1 🖺 1 🗬

Building Size : 107 sqm

View : https://www.agentsandco.com.au/sale/n sw/inner-west/marrickville/residential/ap