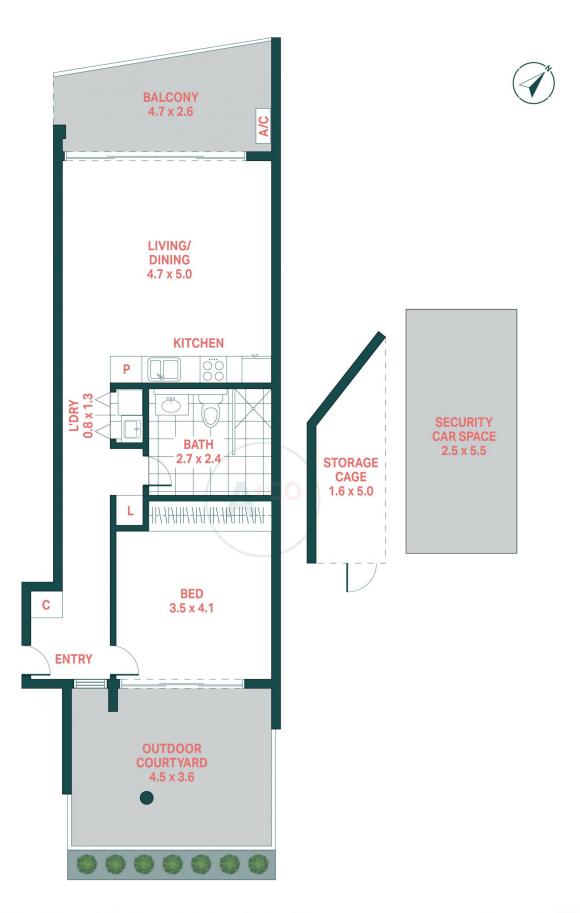

## 1/260-264 Wardell Road Marrickville NSW

Experience stylish living and unparalleled convenience within this sophisticated apartment nestled in the esteemed Nea Zoi boutique residences. Situated a mere 170 meters from Dulwich Hill Station, and surrounded by an array of cafes, eateries, and serene pathways tracing the Cooks River, this residence epitomizes contemporary urban living. Boasting a meticulously crafted living space that seamlessly transitions to a spacious North Facing courtyard, this apartment exudes elegance and functionality. Offering a suite of amenities that prioritize comfort, security, and privacy, it presents an ideal executive retreat or a lock-and-leave sanctuary.

- + Sleek kitchen with AEG Stainless Steel Appliances and dishdrawer
- + Engineered timber flooring for a touch of sophistication

1 🚐 1 🖺 1 🗬

Building Size : 107 sqm

View : https://www.agentsandco.com.au/sale/n sw/inner-west/marrickville/residential/ap