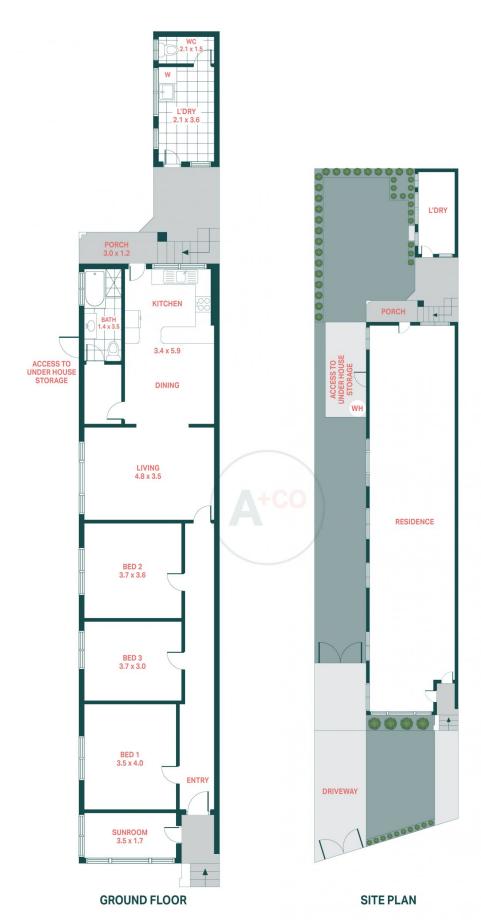

## 617 Anzac Parade Maroubra NSW

Set on a generous block of land, this timeless semi-detached home retains its authentic charm while offering an enormous opportunity to create and construct your dream home. With significant potential to add value through renovations or extensions (STCA), this home is ideal for a young family looking to settle in a premier locale. Move in immediately and take your time planning the perfect enhancements. Enjoy a lifestyle of convenience, located moments from Snape Park, Latham Park, David Phillips Sporting Ground, Coogee and Maroubra Beaches, express city transport, and some of Sydney's best schools, including Lycée Condorcet, the International French School of Sydney. Mount Sinai College. Close to Eastgardens and Pacific Square shopping precincts.

For full version visit the website

3 🕮 2 🖺 1 🖨

Type : Semi Detached Land Size : 272 sgm

View: https://www.agentsandco.com.au/sale/nsw/

eastern-suburbs/maroubra/residential/semi-

detached/8021687

Natalie Vega 02 9314 2100

Maddison Christie 02 9314 2100

INT: 119m<sup>2</sup> EXT: 155m<sup>2</sup> LAND SIZE: 274m<sup>2</sup>

617 Anzac Parade, Maroubra

Agents\*co