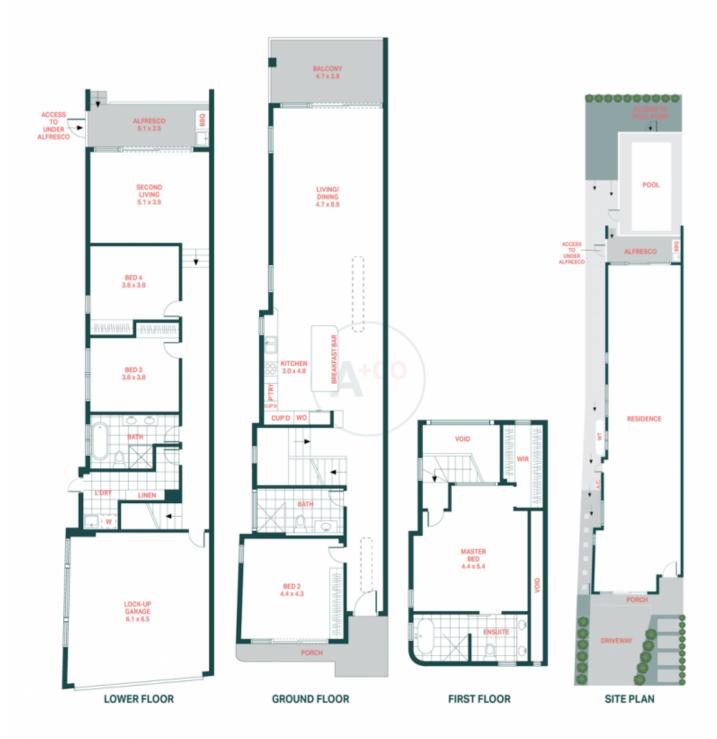

## 22A Lasseter Avenue Chifley NSW

This newly complete Torrens Title home offers a luxury family oasis composed over three flowing levels. Featuring soaring 3m ceilings in the living/dining areas leading onto an oversized balcony overlooking Chifley Sports Reserve and the waters of Botany Bay. Elongated skylights, wide corridors and a luxurious design offers a tranquil and peaceful retreat.

This beautiful home is set in a family-friendly street minutes to shops, public transport, Malabar and Little Bay Beach.

+ Designer marble kitchen with Miele stainless steel appliances, over-sized island, gas cooking and wine fridge + Master suite with built-in wardrobe, custom cabinetry and oversized ensuite with his and hers sink and gunmetal

For full version visit the website

4 🗀 3 🖶 2 👄

Type : Semi Detached

Building Size: 286 sqm

View : https://www.agentsandco.com.au/sale/n sw/eastern-suburbs/chifley/residential/se

mi-detached/8020499

Maddison Christie 02 9314 2100