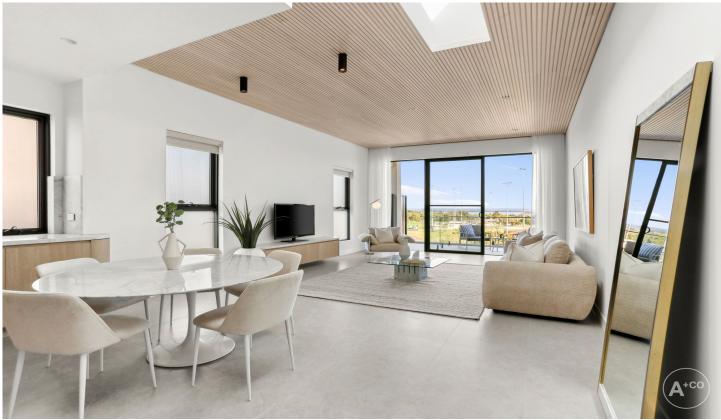

## 22A Lasseter Avenue Chifley NSW

This newly complete Torrens Title home offers a luxury family oasis composed over three flowing levels. Featuring soaring 3m ceilings in the living/dining areas leading onto an oversized balcony overlooking Chifley Sports Reserve and the waters of Botany Bay. Elongated skylights, wide corridors and a luxurious design offers a tranquil and peaceful retreat.

This beautiful home is set in a family-friendly street minutes to shops, public transport, Malabar and Little Bay Beach.

+ Designer marble kitchen with Miele stainless steel appliances, over-sized island, gas cooking and wine fridge + Master suite with built-in wardrobe, custom cabinetry and oversized ensuite with his and hers sink and gunmetal