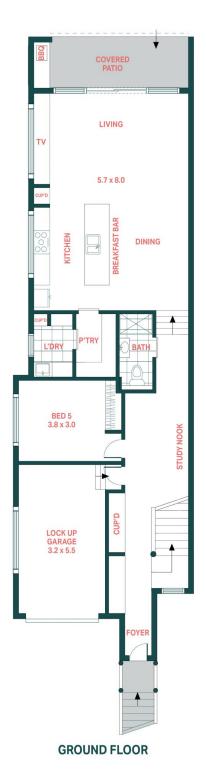

ng. Boasting a contemporary design and premium finishes, this home is a testament to modern coastal living at its finest. Showcasing a sought-after, East, North and West aspect- flooded with natural light, complemented by wide open spaces, soaring high ceilings, and walls seemingly wrapped in glass. Located only moments from the crystal waters of Little Bay, Malabar, Congwong Beach, and La Perouse, and close to numerous coastal walks, parklands including the recently updated Pioneers Park and Woomera Reserve, premier golf courses like St Michaels and NSW, boutique cafés perfect

5 **=** 3 **=** 2 **=** 

**Price:** \$2,630,000

**View :** https://www.agentsandco.com.au/sale/nsw/easte rn-suburbs/chifley/residential/house/8011847



Clay Chigwidden 02 9314 2100



Nick Papas 02 9314 2100









## 3 Warburton Street, Chifley

Agents\*co