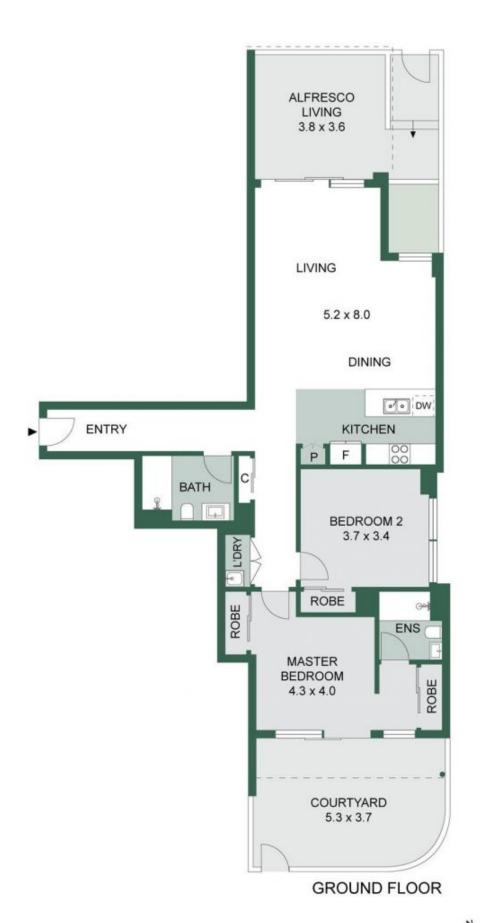

## The Lifestyle:

This contemporary retreat boasts a prime ground level position, offering private access and the advantage of sharing just one common wall. Bathed in sunlight with a north-facing aspect, this spacious sanctuary is sure to impress. Nestled within the prestigious 'Vogue' building, it showcases a generous 129sqm floorplan seamlessly blending indoor and outdoor living. With two bedrooms, high-end designer touches, and a luxurious ambiance, it exudes comfort and style. Conveniently situated for city access, and mere minutes from the East Village shopping center and popular dining destinations, its location is unbeatable.