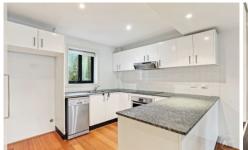

## Property Features Include;

- Freshly painted throughout 5 months ago
- Two double bedrooms, both with built-ins
- Main bedroom with en-suite and opens onto balcony
- Modern stone bench kitchen
- Free flowing lounge & dining area leading to large entertainers balcony
- Spacious main bathroom with bathtub