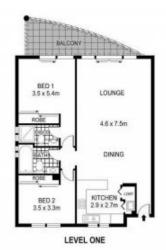

## The Lifestyle;

Highlighting a sleek contemporary design and quietly positioned only moments from Sir Joseph Banks Park, this well-appointed apartment is quietly set in a boutique complex and offers a wonderful low-maintenance lifestyle.

## Property Features Include;

- Freshly painted throughout 5 months ago
- Two double bedrooms, both with built-ins
- Main bedroom with en-suite and opens onto balcony
- Modern stone bench kitchen
- Free flowing lounge & dining area leading to large entertainers balcony
- Spacious main bathroom with bathtub