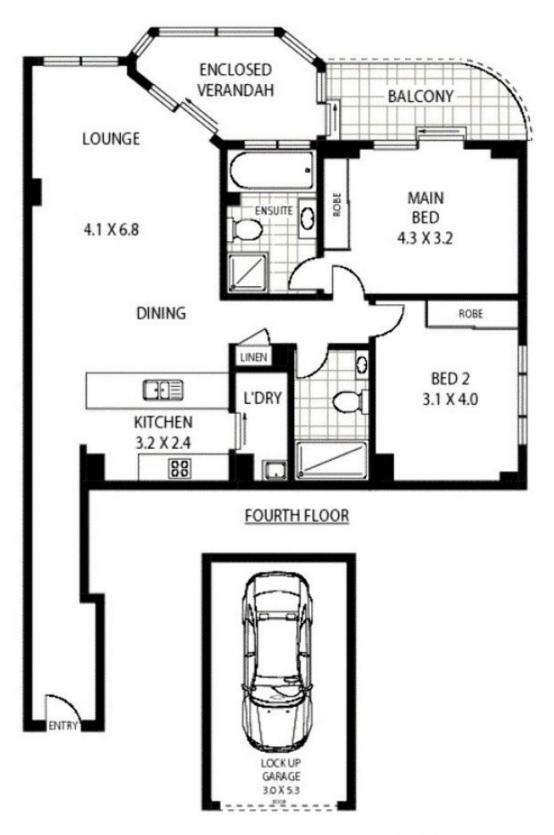

## The lifestyle:

Nestled within Maroubra's coveted 'Newington Towers', this welcoming apartment offers resort-style living in the heart of Maroubra Junction. Meticulously maintained, the complex offers a 24-hour security concierge, indoor pool, sauna, gym, BBQ area, and professionally-landscaped gardens.

In a district-facing enclave, the apartment provides warmth and privacy. Expansive open-plan living areas lead to a sunroom and open balcony with sweeping views of the vibrant streetscape and surrounds.