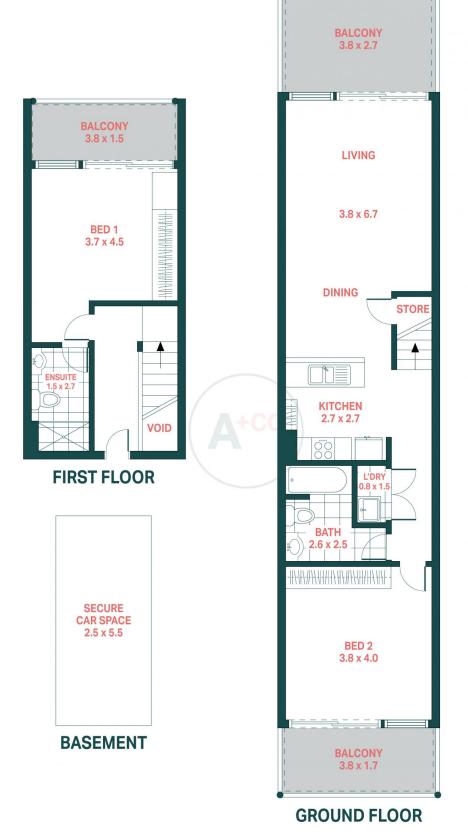

# 21/654 Botany Road, Alexandria

Scale in metres.

Indicative only. All information contained herein is obtained from sources we believe to be accurate. We cannot guarantee it's accuracy. Interested persons should make and on their own enquires. Internal Floor Area: 91sqm (Approx) Total Floor Area: 127sqm (Approx)