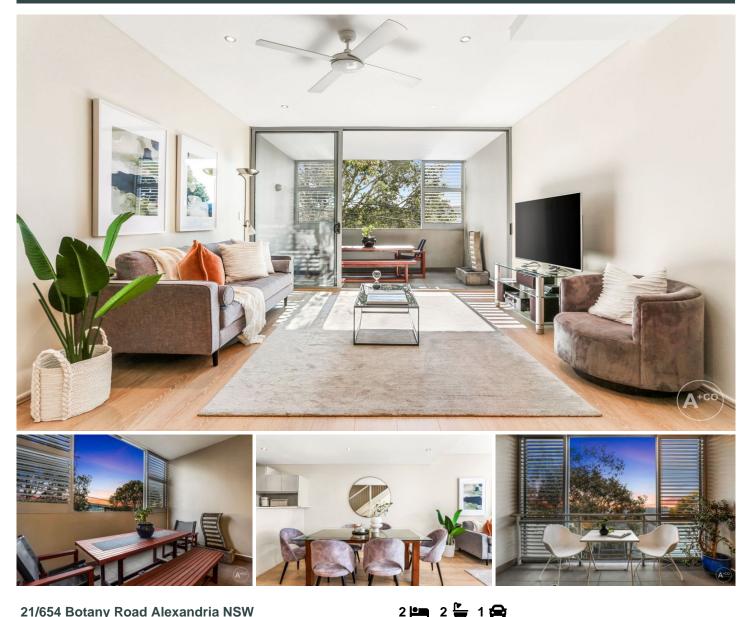

## 21/654 Botany Road Alexandria NSW

#### The Lifestyle:

Offering all the benefits of townhouse-style living, this split level residence is well proportioned throughout and set to the rear of an immaculately maintained complex. Combining flowing interiors and sleek modern finishes it's quietly positioned for it's ultra-convenient address. Entry and facing Birmingham Street, this impressive property is sunlit throughout with a great flow and functionality.

### Property Features Include;

+ Huge covered entertaining balcony and balconies off both bedrooms

Stone kitchen, stainless steel gas appliances & + dishwasher