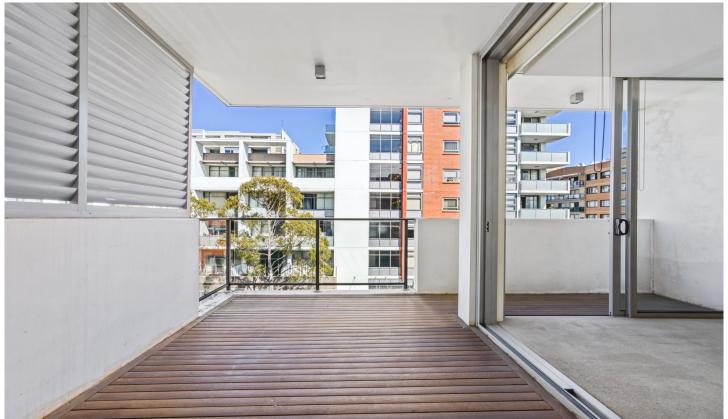

# Property Features Include:

- Two spacious bedrooms with built in wardrobes
- Modern bathroom design
- Generous open plan living and dining area
- Kitchen with gas cooking
- Balcony with bright district outlook