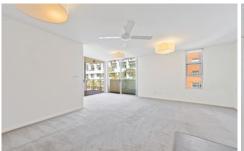

# Property Features Include:

- Two spacious bedrooms with built in wardrobes
- Modern bathroom design
- Generous open plan living and dining area
- Kitchen with gas cooking
- Balcony with bright district outlook