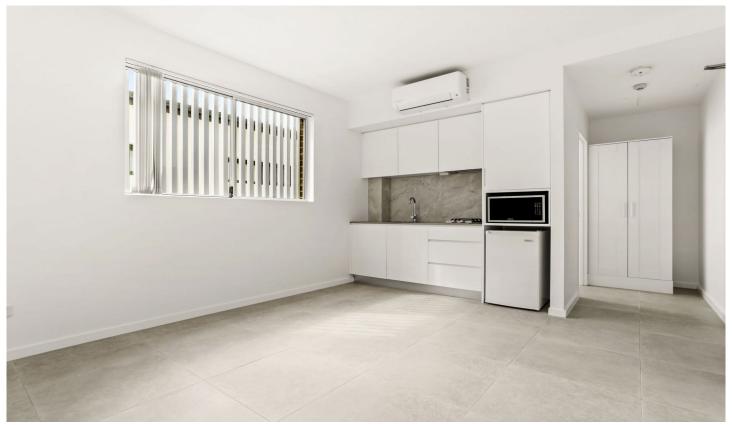

Each studio features high-quality finishes and modern appliances, including sleek kitchenettes with stone benchtops, gas two burner cooktop, microwave, bar fridge, split system aircon and ample storage space. The sleek and stylish bathrooms feature premium fixtures and fittings, making them the perfect place to unwind after a long day.