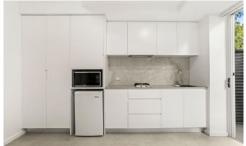

Each studio features high-quality finishes and modern appliances, including sleek kitchenettes with stone benchtops, gas two burner cooktop, microwave, bar fridge, split system aircon and ample storage space. The sleek and stylish bathrooms feature premium fixtures and fittings, making them the perfect place to unwind after a long day.