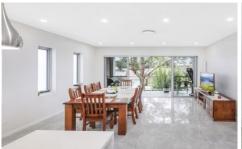

## The Lifestyle:

Architecturally designed with high ceilings combined with tiled and timber staircases complemented with timber and stainless handrails, the use of high windows in the living areas for design and extra light.

Four bedrooms, two of which have their own bathrooms, ideal for a large or extended family plus study.

The rear yard has a fantastic level area ideal for relaxing with family and friends as well as the kids available to play!