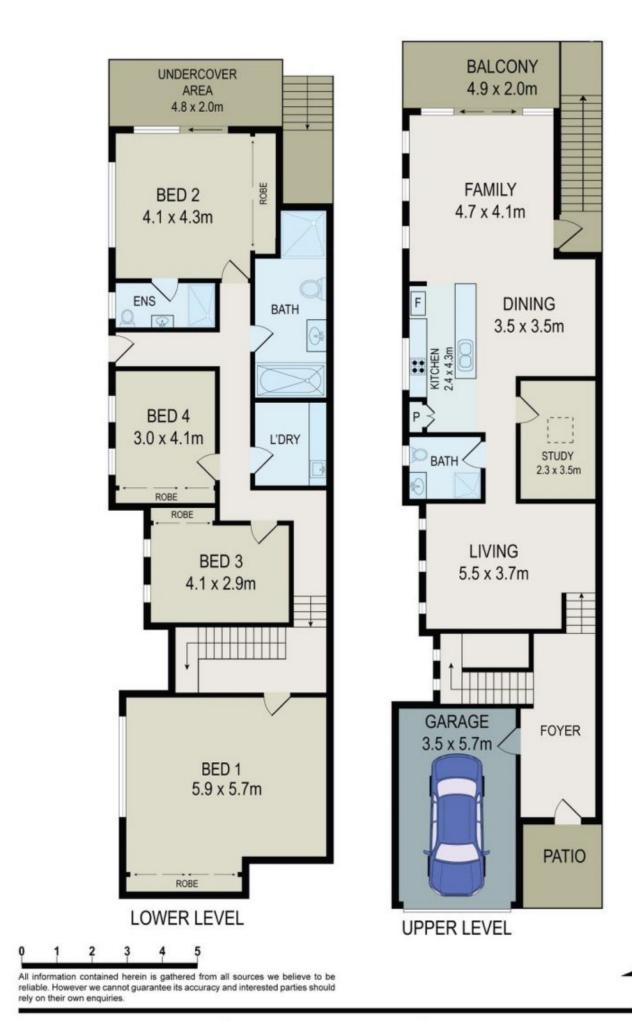

## The Lifestyle:

Architecturally designed with high ceilings combined with tiled and timber staircases complemented with timber and stainless handrails, the use of high windows in the living areas for design and extra light.

Four bedrooms, two of which have their own bathrooms, ideal for a large or extended family plus study.

The rear yard has a fantastic level area ideal for relaxing with family and friends as well as the kids available to play!

4 🗀 3 🖶 2 👄

Type: Semi Detached

**View**: https://www.agentsandco.com.au/lease/nsw/st-ge orge/peakhurst/residential/semi-detached/777854

2

Eleni Roumanous 02 9314 2100

Anthony Schembri 02 9314 2100