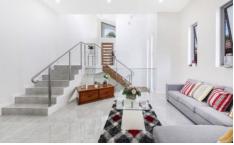

## The Lifestyle:

Architecturally designed with high ceilings combined with tiled and timber staircases complemented with timber and stainless handrails, the use of high windows in the living areas for design and extra light.