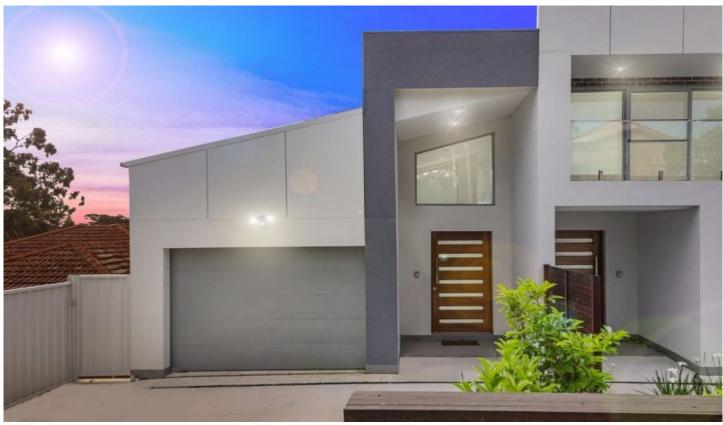

## 43 Mavis Avenue Peakhurst NSW

## The Lifestyle:

Architecturally designed with high ceilings combined with tiled and timber staircases complemented with timber and stainless handrails, the use of high windows in the living areas for design and extra light.