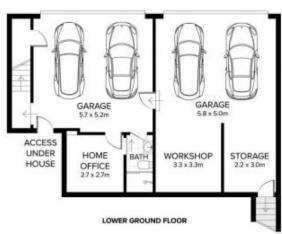

Comprising two distinct yet private whole-floor residences, each opens up to view-centric entertainment terraces and family-friendly gardens. Additionally, a capacious double garage with an integrated office/workshop and storage space is accessible via Nicol Lane. Radiating with the

### **MAROUBRA**

DISCLAIMER: PLANS SHOWN ARE FOR PRESENTATION PURPOSES AND ARE NOT PART OF ANY LEGAL DOCUMENT. ALL MEASUREMENTS AND FIGURES ARE APPROXIMATE.