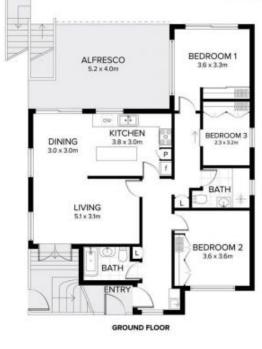

#### The Lifestyle;

Nestled beyond lush, sunlit north-facing gardens, this exceptional home redefines contemporary living through its innovative and flexible layout. Boasting sweeping views of Maroubra and the ocean from both levels, this design marvel seamlessly blends form, function, and designer sophistication. The spacious windows capitalize on the stunning vista, and the ingenious layout can easily transform into a six-bedroom family haven.

Comprising two distinct yet private whole-floor residences, each opens up to view-centric entertainment terraces and family-friendly gardens. Additionally, a capacious double garage with an integrated office/workshop and storage space is accessible via Nicol Lane. Radiating with the

### **MAROUBRA**

DISCLAIMER: PLANS SHOWN ARE FOR PRESENTATION PURPOSES AND ARE NOT PART OF ANY LEGAL DOCUMENT. ALL MEASUREMENTS AND FIGURES ARE APPROXIMATE.