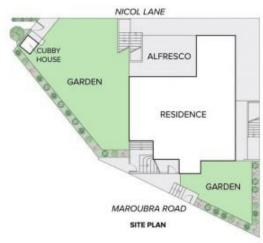

Comprising two distinct yet private whole-floor residences, each opens up to view-centric entertainment terraces and family-friendly gardens. Additionally, a capacious double garage with an integrated office/workshop and storage space is accessible via Nicol Lane. Radiating with the

### **MAROUBRA**

DISCLAIMER: PLANS SHOWN ARE FOR PRESENTATION PURPOSES AND ARE NOT PART OF ANY LEGAL DOCUMENT. ALL MEASUREMENTS AND FIGURES ARE APPROXIMATE.