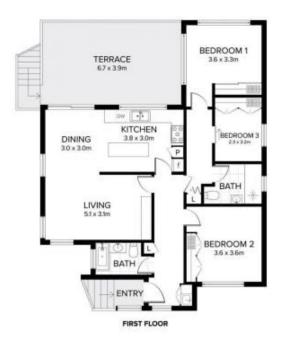

#### The Lifestyle;

Nestled beyond lush, sunlit north-facing gardens, this exceptional home redefines contemporary living through its innovative and flexible layout. Boasting sweeping views of Maroubra and the ocean from both levels, this design marvel seamlessly blends form, function, and designer sophistication. The spacious windows capitalize on the stunning vista, and the ingenious layout can easily transform into a six-bedroom family haven.

Comprising two distinct yet private whole-floor residences, each opens up to view-centric entertainment terraces and family-friendly gardens. Additionally, a capacious double garage with an integrated office/workshop and storage space is accessible via Nicol Lane. Radiating with the

### **MAROUBRA**

DISCLAIMER: PLANS SHOWN ARE FOR PRESENTATION PURPOSES AND ARE NOT PART OF ANY LEGAL DOCUMENT. ALL MEASUREMENTS AND FIGURES ARE APPROXIMATE.