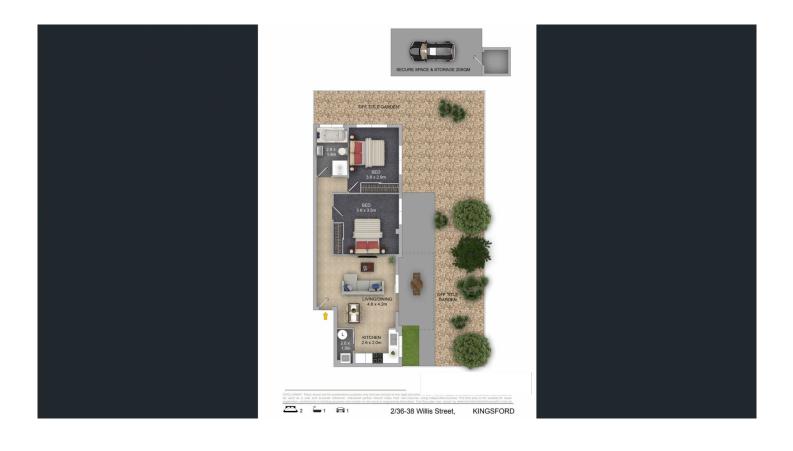

# 2/36-38 Willis Street Kingsford NSW

# Property Features Include:

- Ground floor, stair access only, with updated garden apartment and new courtyard