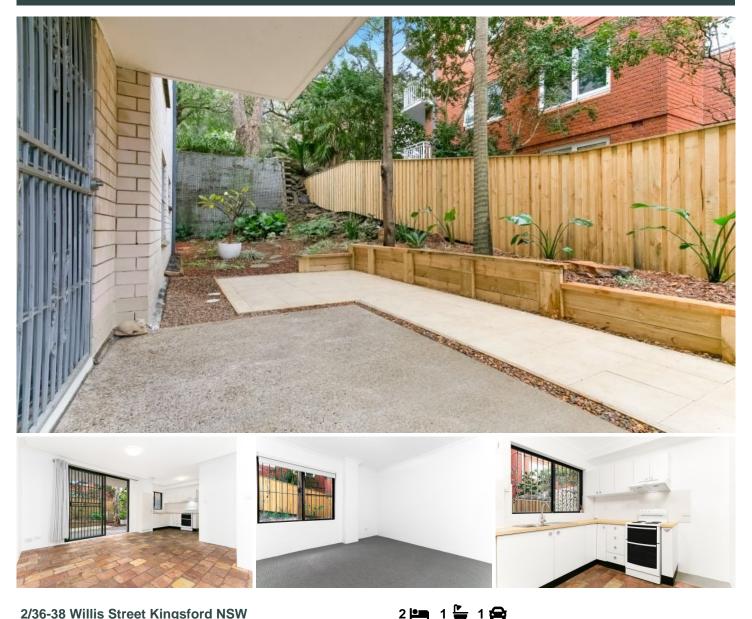

# 2/36-38 Willis Street Kingsford NSW

### The Lifestyle:

This peaceful, quiet and spanish feel ground floor garden apartment is set in a secure building and features an open plan lounge and dining room leading out to a peaceful garden area.

Located only minutes to Kingsford Junction, UNSW, POW Hospital, local schools, parks and easy access to CBD transport via the new light rail.

This wonderfully located apartment is ideal for families with children who want a spacious yard to run and play!

# Property Features Include:

- Ground floor, stair access only, with updated garden apartment and new courtyard